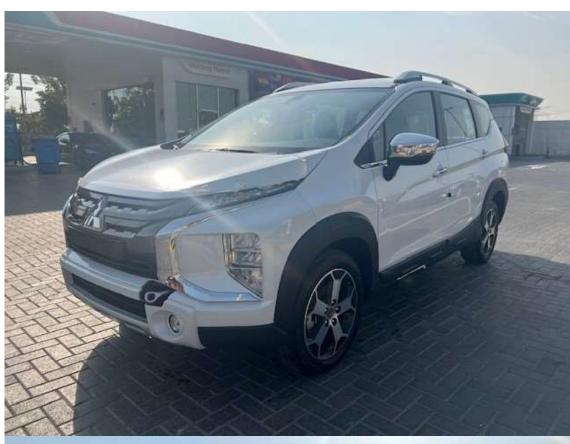

## MITSUBISHI XPANDER CROSS 1.5L 2WD 2023MY

TECHNICAL SPECIFICATIONS: ENGINE - 2WD 1.5L, DOHC 4 VALVE, ECI MULTI, POWER: 77KW/6000RPM, MAX TORQUE: 141 N-M/ 4000 RPM, ENGINE COVER, TRANSMISSION: 4AT, 205/55R17 + NEW DESIGN 17-INCH ALLOY WHEEL, TIRE: 205 / 55R17, TIRE PRESSURE GAUGE, DIMENSION(MM); LXWXH:4595X1790X1750, WHEELBASE: 2775MM, FUEL TANK 45 LITRE, EURO 4, 7 SEATER.

STANDARD SPECIFICATION: ELECTRIC POWER STEERING, LEATHER WRAPPED STEERING WHEEL 4 SPOKE WITH NEW FEATURES, STEERING WHEEL CONTROL (AUDIO, HANDS-FREE PHONE, CRUISE CONTROL), HIGH GRADE FABRIC SEATS, DOOR TRIM NEW DESIGN, CUP HOLDER X2 ON 2ND ROW CENTER ARM REST, FLOOR CONSOLE BOX WITH ARM REST, HEAD RESTS FOR ALL ROWS, FRONT AND REAR DOOR INNER DOOR HANDLE (CHROME), MANUAL CLIMATE CONTROL, PUSH BUTTON TYPE, REAR MANUAL COOLER, KEYLESS OPERATION SYSTEM [KOS] (TRANSMITTER X2) WITH PUSH BUTTON START, CENTRAL DOOR LOCKING SYSTEM (WITH CENTER DOOR LOCKING SWITCH), REMOTE KEYLESS ENTRY (TRANSMITTER X2), POWER WINDOW (FRONT DOOR, REAR DOOR) WITH DRIVER'S AUTO UP/DOWN AND ANTI-TRAPPING FUNCTION, CRUISE CONTROL, NEW DESIGN FRONT AND REAR BUMPER, ROOF RAIL, OUTER DOOR HANDLE (CHROME), POWER FOLDING DOOR MIRROR WITH SIDE TURN SIGNAL (CHROME), REAR WINDOW DEFOGGER, NEW DESIGN XPANDER CROSS BADGE, REAR WIPER, SEAT BELTS FOR ALL, ANTI-LOCK BRAKING SYSTEM [ABS] WITH ELECTRONIC BRAKE FORCE DISTRIBUTION [EBD] AND BRAKE ASSIST, ANTI-THEFT ENGINE IMMOBILIZER, TIRE PRESSURE MONITORING SYSTEM [TPMS], REARVIEW CAMERA, DRIVER SRS AIRBAG, PASSENGER SRS AIRBAG.