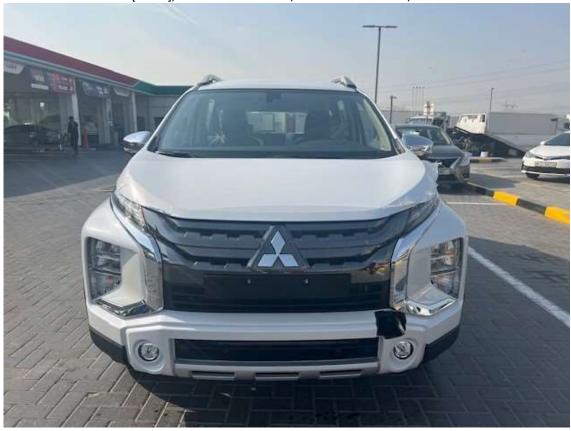

## MITSUBISHI XPANDER CROSS 1.5L 2WD 2023MY

TECHNICAL SPECIFICATIONS: ENGINE - 2WD 1.5L, DOHC 4 VALVE, ECI MULTI, POWER: 77KW/6000RPM, MAX TORQUE: 141 N-M/ 4000 RPM, ENGINE COVER, TRANSMISSION: 4AT, 205/55R17 + NEW DESIGN 17-INCH ALLOY WHEEL, TIRE: 205 / 55R17, TIRE PRESSURE GAUGE, DIMENSION(MM); LXWXH:4595X1790X1750, WHEELBASE: 2775MM, FUEL TANK 45 LITRE, EURO 4, 7 SEATER.

STANDARD SPECIFICATION: ELECTRIC POWER STEERING, LEATHER WRAPPED STEERING WHEEL 4 SPOKE WITH NEW FEATURES, STEERING WHEEL CONTROL (AUDIO, HANDS-FREE PHONE, CRUISE CONTROL), HIGH GRADE FABRIC SEATS, DOOR TRIM NEW DESIGN, CUP HOLDER X2 ON 2ND ROW CENTER ARM REST, FLOOR CONSOLE BOX WITH ARM REST, HEAD RESTS FOR ALL ROWS, FRONT AND REAR DOOR INNER DOOR HANDLE (CHROME), MANUAL CLIMATE CONTROL, PUSH BUTTON TYPE, REAR MANUAL COOLER, KEYLESS OPERATION SYSTEM [KOS] (TRANSMITTER X2) WITH PUSH BUTTON START, CENTRAL DOOR LOCKING SYSTEM (WITH CENTER DOOR LOCKING SWITCH), REMOTE KEYLESS ENTRY (TRANSMITTER X2), POWER WINDOW (FRONT DOOR, REAR DOOR) WITH DRIVER'S AUTO UP/DOWN AND ANTI-TRAPPING FUNCTION, CRUISE CONTROL, NEW DESIGN FRONT AND REAR BUMPER, ROOF RAIL, OUTER DOOR HANDLE (CHROME), POWER FOLDING DOOR MIRROR WITH SIDE TURN SIGNAL (CHROME), REAR WINDOW DEFOGGER, NEW DESIGN XPANDER CROSS BADGE, REAR WIPER, SEAT BELTS FOR ALL, ANTI-LOCK BRAKING SYSTEM [ABS] WITH ELECTRONIC BRAKE FORCE DISTRIBUTION [EBD] AND BRAKE ASSIST, ANTI-THEFT ENGINE IMMOBILIZER, TIRE PRESSURE MONITORING SYSTEM [TPMS], REARVIEW CAMERA, DRIVER SRS AIRBAG, PASSENGER SRS AIRBAG.