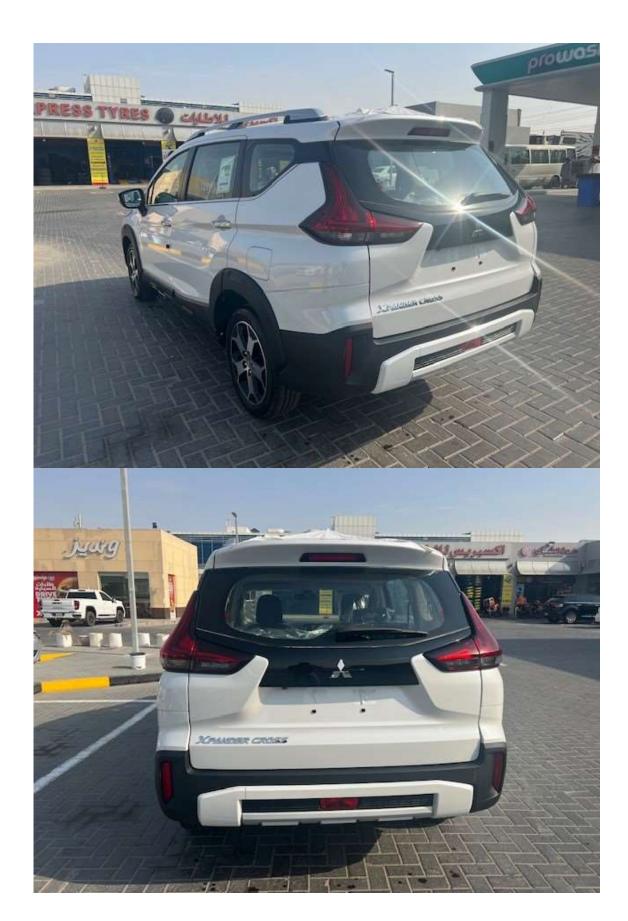

## MITSUBISHI XPANDER CROSS 1.5L 2WD 2023MY

TECHNICAL SPECIFICATIONS: ENGINE - 2WD 1.5L, DOHC 4 VALVE, ECI MULTI, POWER: 77KW/6000RPM, MAX TORQUE: 141 N-M/ 4000 RPM, ENGINE COVER, TRANSMISSION: 4AT, 205/55R17 + NEW DESIGN 17-INCH ALLOY WHEEL, TIRE: 205 / 55R17, TIRE PRESSURE GAUGE, DIMENSION(MM); LXWXH:4595X1790X1750, WHEELBASE: 2775MM, FUEL TANK 45 LITRE, EURO 4, 7 SEATER.

STANDARD SPECIFICATION: ELECTRIC POWER STEERING, LEATHER WRAPPED STEERING WHEEL 4 SPOKE WITH NEW FEATURES, STEERING WHEEL CONTROL (AUDIO, HANDS-FREE PHONE, CRUISE CONTROL), HIGH GRADE FABRIC SEATS, DOOR TRIM NEW DESIGN, CUP HOLDER X2 ON 2ND ROW CENTER ARM REST, FLOOR CONSOLE BOX WITH ARM REST, HEAD RESTS FOR ALL ROWS, FRONT AND REAR DOOR INNER DOOR HANDLE (CHROME), MANUAL CLIMATE CONTROL, PUSH BUTTON TYPE, REAR MANUAL COOLER, KEYLESS OPERATION SYSTEM [KOS] (TRANSMITTER X2) WITH PUSH BUTTON START, CENTRAL DOOR LOCKING SYSTEM (WITH CENTER DOOR LOCKING SWITCH), REMOTE KEYLESS ENTRY (TRANSMITTER X2), POWER WINDOW (FRONT DOOR, REAR DOOR) WITH DRIVER'S AUTO UP/DOWN AND ANTI-TRAPPING FUNCTION, CRUISE CONTROL, NEW DESIGN FRONT AND REAR BUMPER, ROOF RAIL, OUTER DOOR HANDLE (CHROME), POWER FOLDING DOOR MIRROR WITH SIDE TURN SIGNAL (CHROME), REAR WINDOW DEFOGGER, NEW DESIGN XPANDER CROSS BADGE, REAR WIPER, SEAT BELTS FOR ALL, ANTI-LOCK BRAKING SYSTEM [ABS] WITH ELECTRONIC BRAKE FORCE DISTRIBUTION [EBD] AND BRAKE ASSIST, ANTI-THEFT ENGINE IMMOBILIZER, TIRE PRESSURE MONITORING SYSTEM [TPMS], REARVIEW CAMERA, DRIVER SRS AIRBAG, PASSENGER SRS AIRBAG.