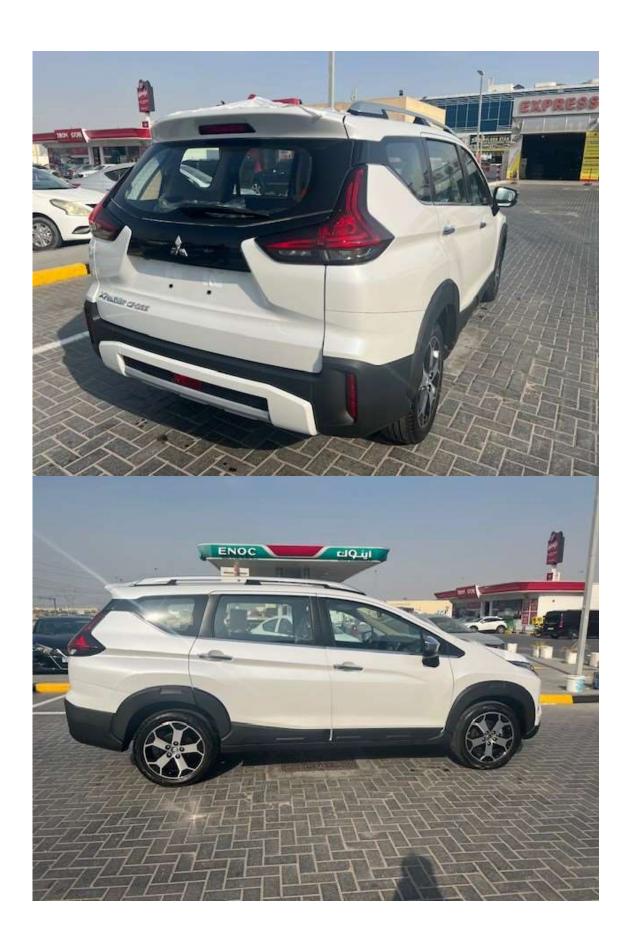

## MITSUBISHI XPANDER CROSS 1.5L 2WD 2023MY

TECHNICAL SPECIFICATIONS: ENGINE - 2WD 1.5L, DOHC 4 VALVE, ECI MULTI, POWER: 77KW/6000RPM, MAX TORQUE: 141 N-M/ 4000 RPM, ENGINE COVER, TRANSMISSION: 4AT, 205/55R17 + NEW DESIGN 17-INCH ALLOY WHEEL, TIRE: 205 / 55R17, TIRE PRESSURE GAUGE, DIMENSION(MM); LXWXH:4595X1790X1750, WHEELBASE: 2775MM, FUEL TANK 45 LITRE, EURO 4, 7 SEATER.

STANDARD SPECIFICATION: ELECTRIC POWER STEERING, LEATHER WRAPPED STEERING WHEEL 4 SPOKE WITH NEW FEATURES, STEERING WHEEL CONTROL (AUDIO, HANDS-FREE PHONE, CRUISE CONTROL), HIGH GRADE FABRIC SEATS, DOOR TRIM NEW DESIGN, CUP HOLDER X2 ON 2ND ROW CENTER ARM REST, FLOOR CONSOLE BOX WITH ARM REST, HEAD RESTS FOR ALL ROWS, FRONT AND REAR DOOR INNER DOOR HANDLE (CHROME), MANUAL CLIMATE CONTROL, PUSH BUTTON TYPE, REAR MANUAL COOLER, KEYLESS OPERATION SYSTEM [KOS] (TRANSMITTER X2) WITH PUSH BUTTON START, CENTRAL DOOR LOCKING SYSTEM (WITH CENTER DOOR LOCKING SWITCH), REMOTE KEYLESS ENTRY (TRANSMITTER X2), POWER WINDOW (FRONT DOOR, REAR DOOR) WITH DRIVER'S AUTO UP/DOWN AND ANTI-TRAPPING FUNCTION, CRUISE CONTROL, NEW DESIGN FRONT AND REAR BUMPER, ROOF RAIL, OUTER DOOR HANDLE (CHROME), POWER FOLDING DOOR MIRROR WITH SIDE TURN SIGNAL (CHROME), REAR WINDOW DEFOGGER, NEW DESIGN XPANDER CROSS BADGE, REAR WIPER, SEAT BELTS FOR ALL, ANTI-LOCK BRAKING SYSTEM [ABS] WITH ELECTRONIC BRAKE FORCE DISTRIBUTION [EBD] AND BRAKE ASSIST, ANTI-THEFT ENGINE IMMOBILIZER, TIRE PRESSURE MONITORING SYSTEM [TPMS], REARVIEW CAMERA, DRIVER SRS AIRBAG, PASSENGER SRS AIRBAG.