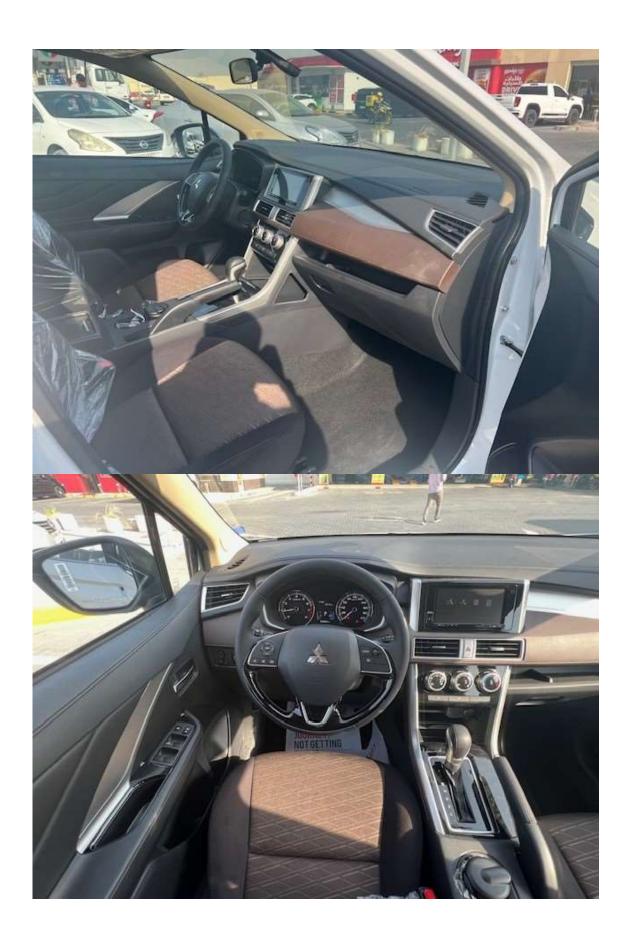

STANDARD SPECIFICATION: ELECTRIC POWER STEERING, LEATHER WRAPPED STEERING WHEEL 4 SPOKE WITH NEW FEATURES, STEERING WHEEL CONTROL (AUDIO, HANDS-FREE PHONE, CRUISE CONTROL), HIGH GRADE FABRIC SEATS, DOOR TRIM NEW DESIGN, CUP HOLDER X2 ON 2ND ROW CENTER ARM REST, FLOOR CONSOLE BOX WITH ARM REST, HEAD RESTS FOR ALL ROWS, FRONT AND REAR DOOR INNER DOOR HANDLE (CHROME), MANUAL CLIMATE CONTROL, PUSH BUTTON TYPE, REAR MANUAL COOLER, KEYLESS OPERATION SYSTEM [KOS] (TRANSMITTER X2) WITH PUSH BUTTON START, CENTRAL DOOR LOCKING SYSTEM (WITH CENTER DOOR LOCKING SWITCH), REMOTE KEYLESS ENTRY (TRANSMITTER X2), POWER WINDOW (FRONT DOOR, REAR DOOR) WITH DRIVER'S AUTO UP/DOWN AND ANTI-TRAPPING FUNCTION, CRUISE CONTROL, NEW DESIGN FRONT AND REAR BUMPER, ROOF RAIL, OUTER DOOR HANDLE (CHROME), POWER FOLDING DOOR MIRROR WITH SIDE TURN SIGNAL (CHROME), REAR WINDOW DEFOGGER, NEW DESIGN XPANDER CROSS BADGE, REAR WIPER, SEAT BELTS FOR ALL, ANTI-LOCK BRAKING SYSTEM [ABS] WITH ELECTRONIC BRAKE FORCE DISTRIBUTION [EBD] AND BRAKE ASSIST, ANTI-THEFT ENGINE IMMOBILIZER, TIRE PRESSURE MONITORING SYSTEM [TPMS], REARVIEW CAMERA, DRIVER SRS AIRBAG, PASSENGER SRS AIRBAG.