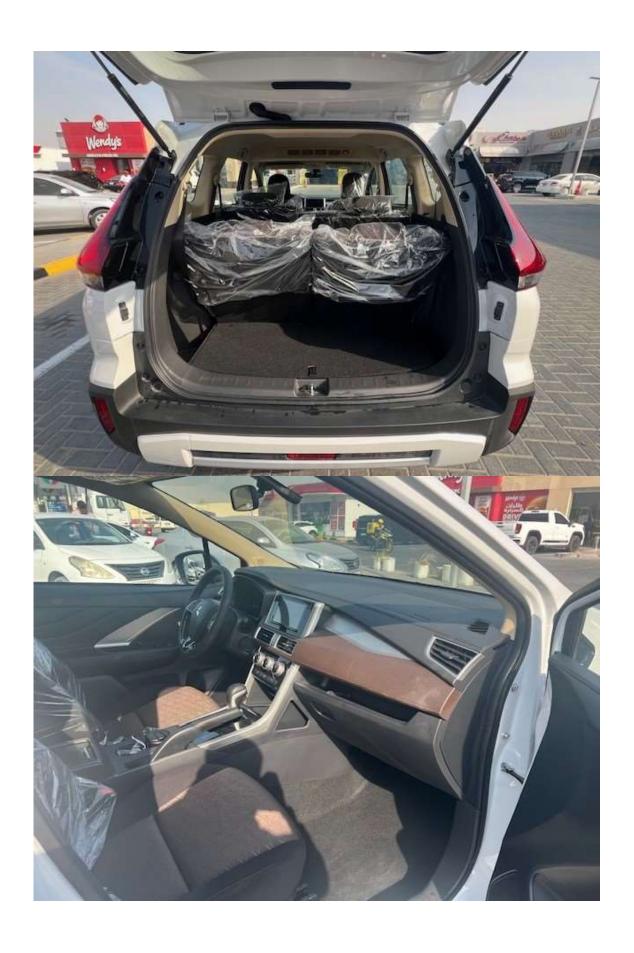

STANDARD SPECIFICATION: ELECTRIC POWER STEERING, LEATHER WRAPPED STEERING WHEEL 4 SPOKE WITH NEW FEATURES, STEERING WHEEL CONTROL (AUDIO, HANDS-FREE PHONE, CRUISE CONTROL), HIGH GRADE FABRIC SEATS, DOOR TRIM NEW DESIGN, CUP HOLDER X2 ON 2ND ROW CENTER ARM REST, FLOOR CONSOLE BOX WITH ARM REST, HEAD RESTS FOR ALL ROWS, FRONT AND REAR DOOR INNER DOOR HANDLE (CHROME), MANUAL CLIMATE CONTROL, PUSH BUTTON TYPE, REAR MANUAL COOLER, KEYLESS OPERATION SYSTEM [KOS] (TRANSMITTER X2) WITH PUSH BUTTON START, CENTRAL DOOR LOCKING SYSTEM (WITH CENTER DOOR LOCKING SWITCH), REMOTE KEYLESS ENTRY (TRANSMITTER X2), POWER WINDOW (FRONT DOOR, REAR DOOR) WITH DRIVER'S AUTO UP/DOWN AND ANTI-TRAPPING FUNCTION, CRUISE CONTROL, NEW DESIGN FRONT AND REAR BUMPER, ROOF RAIL, OUTER DOOR HANDLE (CHROME), POWER FOLDING DOOR MIRROR WITH SIDE TURN SIGNAL (CHROME), REAR WINDOW DEFOGGER, NEW DESIGN XPANDER CROSS BADGE, REAR WIPER, SEAT BELTS FOR ALL, ANTI-LOCK BRAKING SYSTEM [ABS] WITH ELECTRONIC BRAKE FORCE DISTRIBUTION [EBD] AND BRAKE ASSIST, ANTI-THEFT ENGINE IMMOBILIZER, TIRE PRESSURE MONITORING SYSTEM [TPMS], REARVIEW CAMERA, DRIVER SRS AIRBAG, PASSENGER SRS AIRBAG.