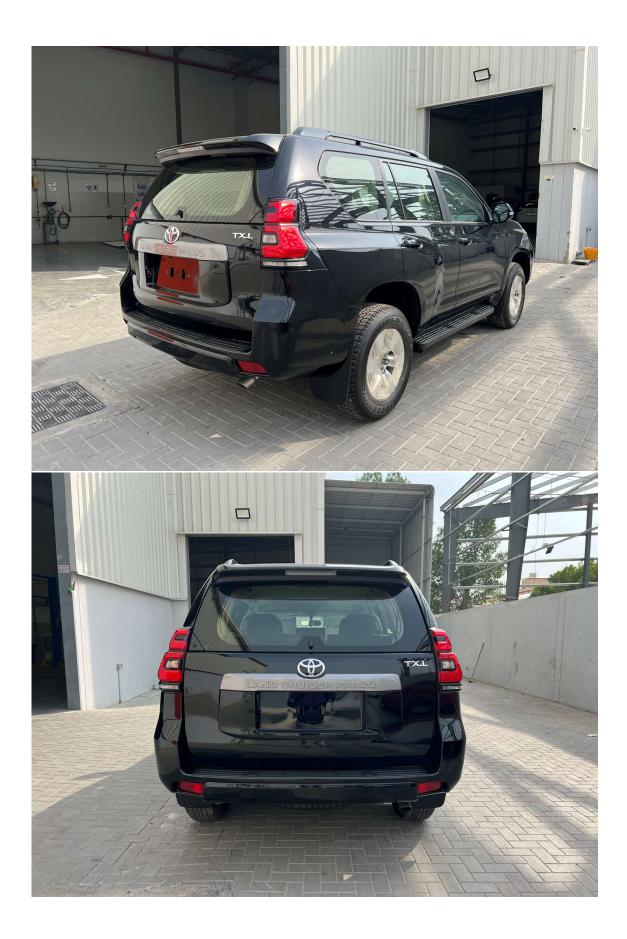

## TOYOTA PRADO 2.8L TUBRO DIESEL A/T TX-SPARE DOWN 2023MY

(WITHOUT SUNROOF)

**TECHNICAL SPECIFICATION:** ENGINE - 1GD-FTV TURBO DIESEL, TERRAIN: 4X4 FULL-TIME, POWER: 150 KW, TORQUE kg-m/rpm: 40.7/1600 - 2800, TRANSMISSION: 6 speed Automatic Transmission, NUMBER OF DOORS: 5, DIMENSIONS (mm): L 4,950 × W 1,885 × H 1,845, WHEEL BASE: 2790mm, GROUND CLEARANCE: 215mm, SEATING CAPACITY: 7 SEATS.

**STANDARD SPECIFICATION:** POWER STEERING, POWER WINDOW, PUSH START, AUDIO SYSTEM, FABRIC SEATS, POWER MIRROR, FRONT FOG LAMPS, OUTSIDE MIRROR WITH TURN SIGNALS, ROOF RAILS, BODY COLOR DOOR HANDLES, SIDE STEPS, ROOF SPOILER WITH LIGHT, REAR WINDOW DEFOGGER, ABS, AIRBAG: DUAL AIRBAG.