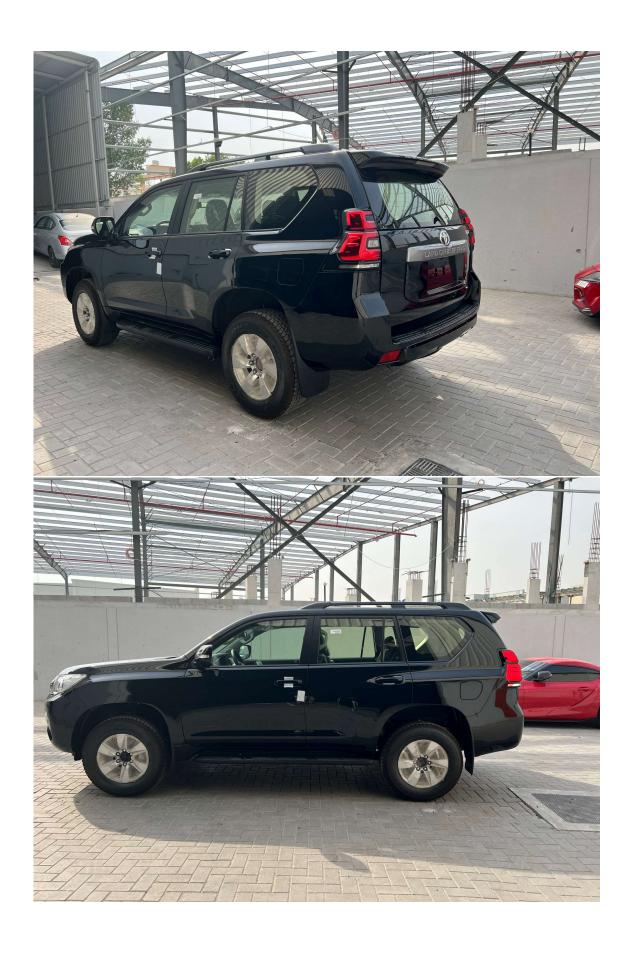

## TOYOTA PRADO 2.8L TUBRO DIESEL A/T TX-SPARE DOWN 2023MY

(WITHOUT SUNROOF)

**TECHNICAL SPECIFICATION:** ENGINE - 1GD-FTV TURBO DIESEL, TERRAIN: 4X4 FULL-TIME, POWER: 150 KW, TORQUE kg-m/rpm: 40.7/1600 - 2800, TRANSMISSION: 6 speed Automatic Transmission, NUMBER OF DOORS: 5, DIMENSIONS (mm): L 4,950 × W 1,885 × H 1,845, WHEEL BASE: 2790mm, GROUND CLEARANCE: 215mm, SEATING CAPACITY: 7 SEATS.

**STANDARD SPECIFICATION:** POWER STEERING, POWER WINDOW, PUSH START, AUDIO SYSTEM, FABRIC SEATS, POWER MIRROR, FRONT FOG LAMPS, OUTSIDE MIRROR WITH TURN SIGNALS, ROOF RAILS, BODY COLOR DOOR HANDLES, SIDE STEPS, ROOF SPOILER WITH LIGHT, REAR WINDOW DEFOGGER, ABS, AIRBAG: DUAL AIRBAG.