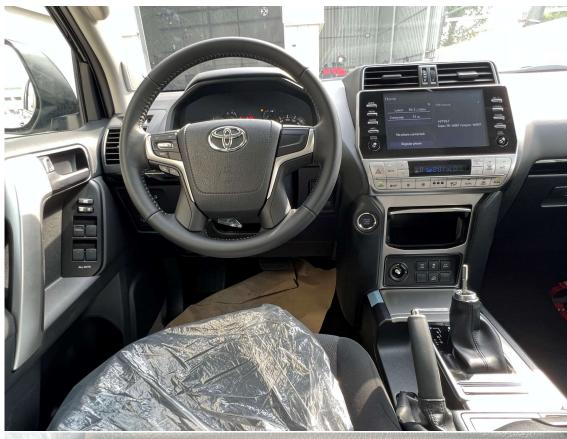

## TOYOTA PRADO 2.8L TUBRO DIESEL A/T TX-SPARE DOWN 2023MY

(WITHOUT SUNROOF)

**TECHNICAL SPECIFICATION:** ENGINE - 1GD-FTV TURBO DIESEL, TERRAIN: 4X4 FULL-TIME, POWER: 150 KW, TORQUE kg-m/rpm: 40.7/1600 - 2800, TRANSMISSION: 6 speed Automatic Transmission, NUMBER OF DOORS: 5, DIMENSIONS (mm): L 4,950 × W 1,885 × H 1,845, WHEEL BASE: 2790mm, GROUND CLEARANCE: 215mm, SEATING CAPACITY: 7 SEATS.

**STANDARD SPECIFICATION:** POWER STEERING, POWER WINDOW, PUSH START, AUDIO SYSTEM, FABRIC SEATS, POWER MIRROR, FRONT FOG LAMPS, OUTSIDE MIRROR WITH TURN SIGNALS, ROOF RAILS, BODY COLOR DOOR HANDLES, SIDE STEPS, ROOF SPOILER WITH LIGHT, REAR WINDOW DEFOGGER, ABS, AIRBAG: DUAL AIRBAG.