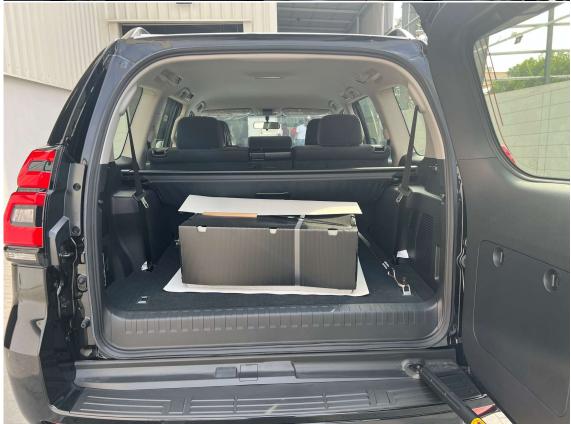

## TOYOTA PRADO 2.8L TUBRO DIESEL A/T TX-SPARE DOWN 2023MY

(WITHOUT SUNROOF)

**TECHNICAL SPECIFICATION:** ENGINE - 1GD-FTV TURBO DIESEL, TERRAIN: 4X4 FULL-TIME, POWER: 150 KW, TORQUE kg-m/rpm: 40.7/1600 - 2800, TRANSMISSION: 6 speed Automatic Transmission, NUMBER OF DOORS: 5, DIMENSIONS (mm): L 4,950 × W 1,885 × H 1,845, WHEEL BASE: 2790mm, GROUND CLEARANCE: 215mm, SEATING CAPACITY: 7 SEATS.