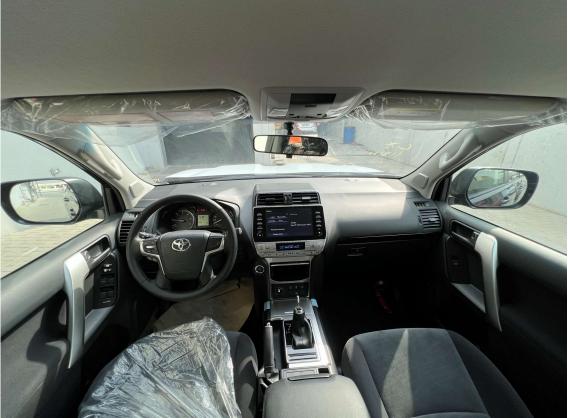

## TOYOTA PRADO 2.8L TUBRO DIESEL A/T TX-SPARE DOWN 2023MY

(WITHOUT SUNROOF)

**TECHNICAL SPECIFICATION:** ENGINE - 1GD-FTV TURBO DIESEL, TERRAIN: 4X4 FULL-TIME, POWER: 150 KW, TORQUE kg-m/rpm: 40.7/1600 - 2800, TRANSMISSION: 6 speed Automatic Transmission, NUMBER OF DOORS: 5, DIMENSIONS (mm): L 4,950 × W 1,885 × H 1,845, WHEEL BASE: 2790mm, GROUND CLEARANCE: 215mm, SEATING CAPACITY: 7 SEATS.

**STANDARD SPECIFICATION:** POWER STEERING, POWER WINDOW, PUSH START, AUDIO SYSTEM, FABRIC SEATS, POWER MIRROR, FRONT FOG LAMPS, OUTSIDE MIRROR WITH TURN SIGNALS, ROOF RAILS, BODY COLOR DOOR HANDLES, SIDE STEPS, ROOF SPOILER WITH LIGHT, REAR WINDOW DEFOGGER, ABS, AIRBAG: DUAL AIRBAG.