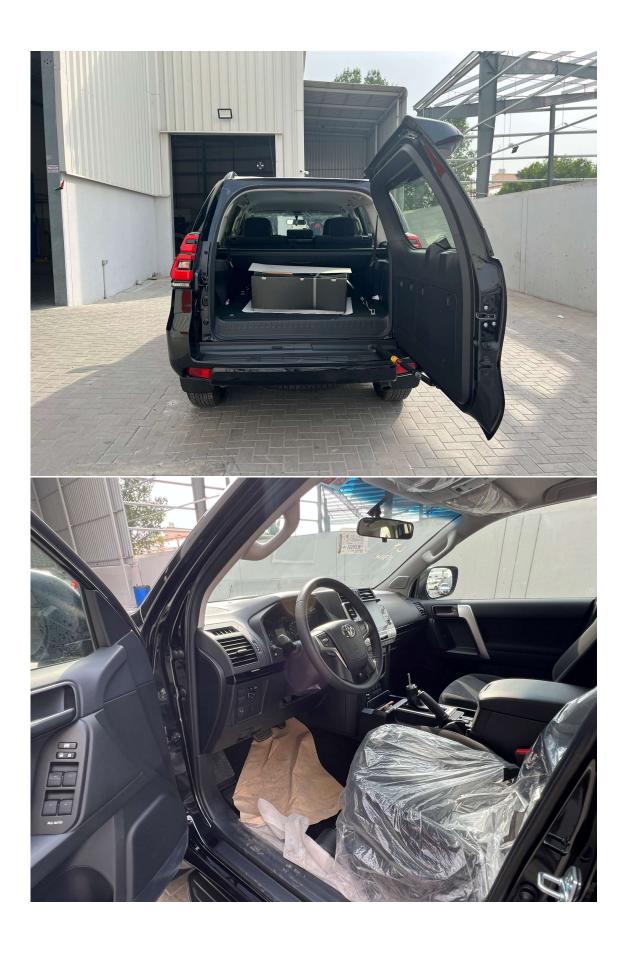

**STANDARD SPECIFICATION:** POWER STEERING, POWER WINDOW, PUSH START, AUDIO SYSTEM, FABRIC SEATS, POWER MIRROR, FRONT FOG LAMPS, OUTSIDE MIRROR WITH TURN SIGNALS, ROOF RAILS, BODY COLOR DOOR HANDLES, SIDE STEPS, ROOF SPOILER WITH LIGHT, REAR WINDOW DEFOGGER, ABS, AIRBAG: DUAL AIRBAG.