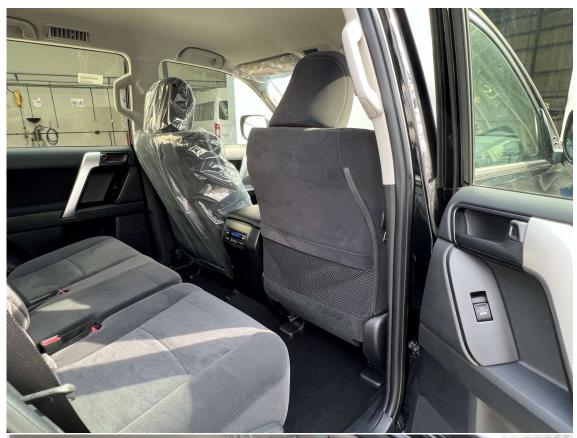

**STANDARD SPECIFICATION:** POWER STEERING, POWER WINDOW, PUSH START, AUDIO SYSTEM, FABRIC SEATS, POWER MIRROR, FRONT FOG LAMPS, OUTSIDE MIRROR WITH TURN SIGNALS, ROOF RAILS, BODY COLOR DOOR HANDLES, SIDE STEPS, ROOF SPOILER WITH LIGHT, REAR WINDOW DEFOGGER, ABS, AIRBAG: DUAL AIRBAG.