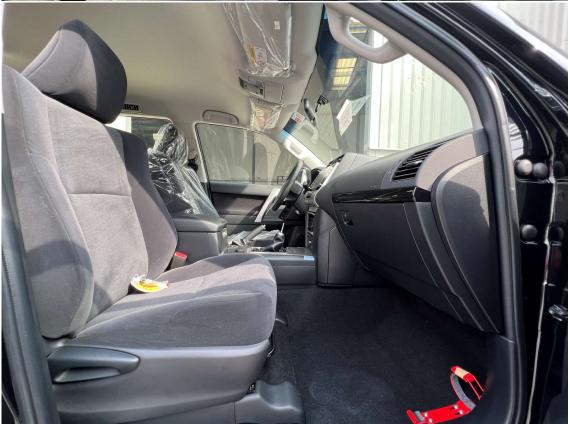

**STANDARD SPECIFICATION:** POWER STEERING, POWER WINDOW, PUSH START, AUDIO SYSTEM, FABRIC SEATS, POWER MIRROR, FRONT FOG LAMPS, OUTSIDE MIRROR WITH TURN SIGNALS, ROOF RAILS, BODY COLOR DOOR HANDLES, SIDE STEPS, ROOF SPOILER WITH LIGHT, REAR WINDOW DEFOGGER, ABS, AIRBAG: DUAL AIRBAG.