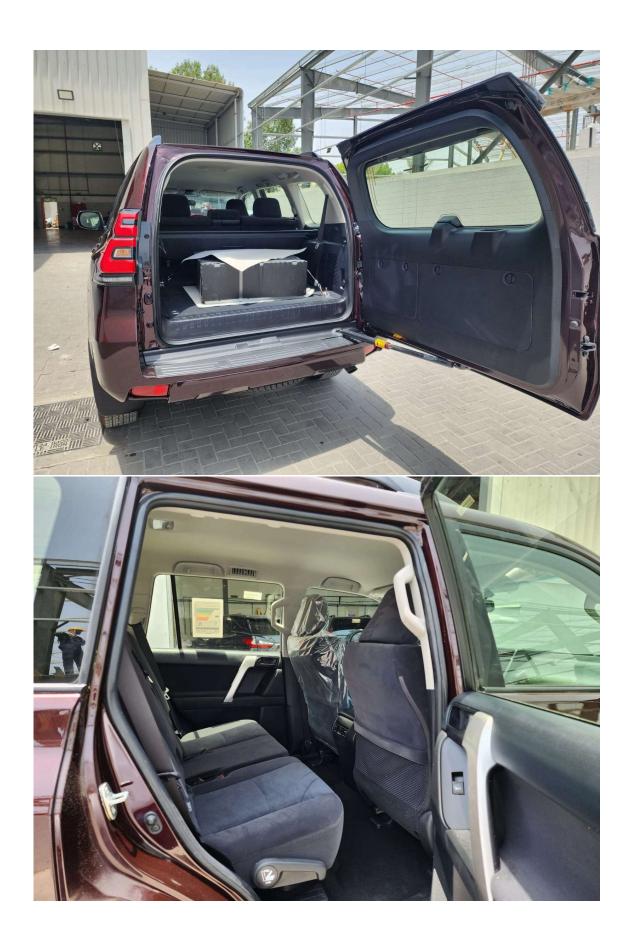

## TOYOTA PRADO 2.8L TUBRO DIESEL A/T TX-SPARE DOWN 2023MY (WITHOUT SUNROOF)

**TECHNICAL SPECIFICATION:** ENGINE - 1GD-FTV TURBO DIESEL, TERRAIN: 4X4 FULL-TIME, POWER: 150 KW, TORQUE kg-m/rpm: 40.7/1600 - 2800, TRANSMISSION: 6 speed Automatic Transmission, NUMBER OF DOORS: 5, DIMENSIONS (mm): L 4,950 × W 1,885 × H 1,845, WHEEL BASE: 2790mm, GROUND CLEARANCE: 215mm, SEATING CAPACITY: 7 SEATS.

**STANDARD SPECIFICATION:** POWER STEERING, POWER WINDOW, PUSH START, AUDIO SYSTEM, FABRIC SEATS, POWER MIRROR, FRONT FOG LAMPS, OUTSIDE MIRROR WITH TURN SIGNALS, ROOF RAILS, BODY COLOR DOOR HANDLES, SIDE STEPS, ROOF SPOILER WITH LIGHT, REAR WINDOW DEFOGGER, ABS, AIRBAG: DUAL AIRBAG.