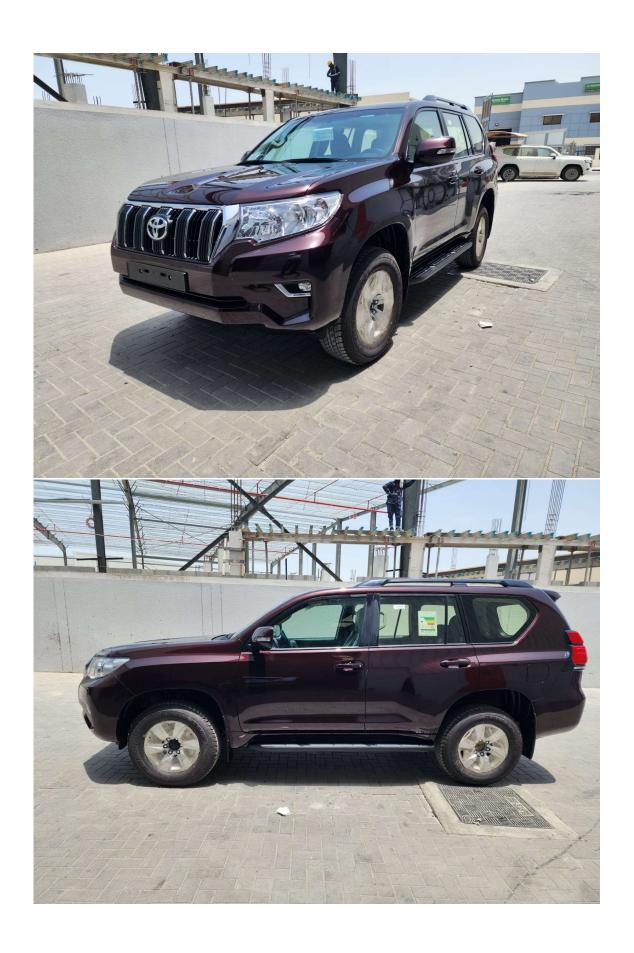

## TOYOTA PRADO 2.8L TUBRO DIESEL A/T TX-SPARE DOWN 2023MY (WITHOUT SUNROOF)

**TECHNICAL SPECIFICATION:** ENGINE - 1GD-FTV TURBO DIESEL, TERRAIN: 4X4 FULL-TIME, POWER: 150 KW, TORQUE kg-m/rpm: 40.7/1600 - 2800, TRANSMISSION: 6 speed Automatic Transmission, NUMBER OF DOORS: 5, DIMENSIONS (mm): L 4,950 × W 1,885 × H 1,845, WHEEL BASE: 2790mm, GROUND CLEARANCE: 215mm, SEATING CAPACITY: 7 SEATS.

**STANDARD SPECIFICATION:** POWER STEERING, POWER WINDOW, PUSH START, AUDIO SYSTEM, FABRIC SEATS, POWER MIRROR, FRONT FOG LAMPS, OUTSIDE MIRROR WITH TURN SIGNALS, ROOF RAILS, BODY COLOR DOOR HANDLES, SIDE STEPS, ROOF SPOILER WITH LIGHT, REAR WINDOW DEFOGGER, ABS, AIRBAG: DUAL AIRBAG.