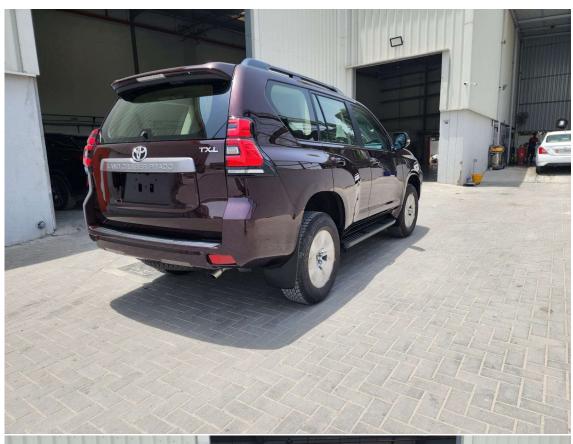

## TOYOTA PRADO 2.8L TUBRO DIESEL A/T TX-SPARE DOWN 2023MY (WITHOUT SUNROOF)

**TECHNICAL SPECIFICATION:** ENGINE - 1GD-FTV TURBO DIESEL, TERRAIN: 4X4 FULL-TIME, POWER: 150 KW, TORQUE kg-m/rpm: 40.7/1600 - 2800, TRANSMISSION: 6 speed Automatic Transmission, NUMBER OF DOORS: 5, DIMENSIONS (mm): L 4,950 × W 1,885 × H 1,845, WHEEL BASE: 2790mm, GROUND CLEARANCE: 215mm, SEATING CAPACITY: 7 SEATS.

**STANDARD SPECIFICATION:** POWER STEERING, POWER WINDOW, PUSH START, AUDIO SYSTEM, FABRIC SEATS, POWER MIRROR, FRONT FOG LAMPS, OUTSIDE MIRROR WITH TURN SIGNALS, ROOF RAILS, BODY COLOR DOOR HANDLES, SIDE STEPS, ROOF SPOILER WITH LIGHT, REAR WINDOW DEFOGGER, ABS, AIRBAG: DUAL AIRBAG.