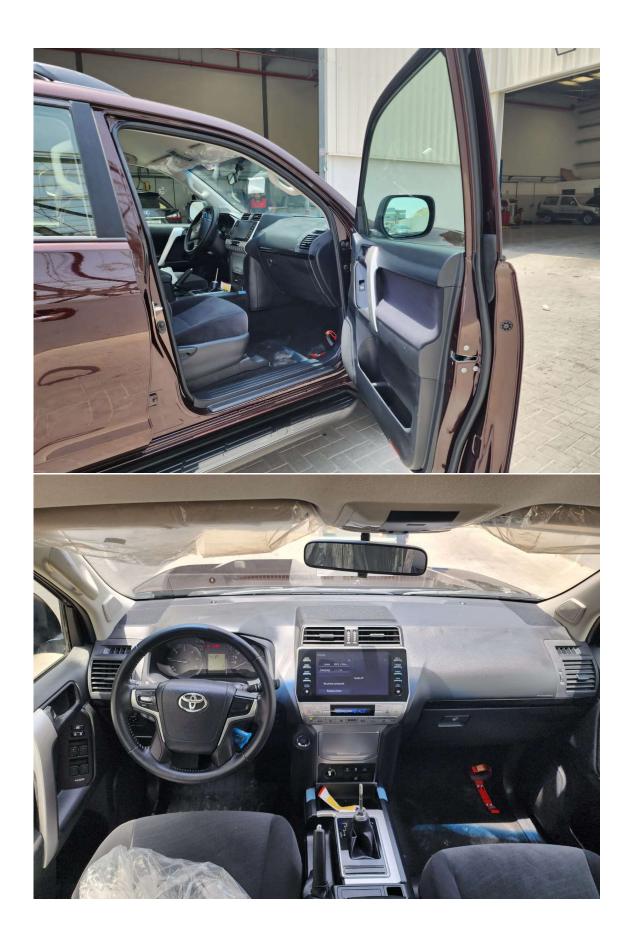

## TOYOTA PRADO 2.8L TUBRO DIESEL A/T TX-SPARE DOWN 2023MY (WITHOUT SUNROOF)

**TECHNICAL SPECIFICATION:** ENGINE - 1GD-FTV TURBO DIESEL, TERRAIN: 4X4 FULL-TIME, POWER: 150 KW, TORQUE kg-m/rpm: 40.7/1600 - 2800, TRANSMISSION: 6 speed Automatic Transmission, NUMBER OF DOORS: 5, DIMENSIONS (mm): L 4,950 × W 1,885 × H 1,845, WHEEL BASE: 2790mm, GROUND CLEARANCE: 215mm, SEATING CAPACITY: 7 SEATS.

**STANDARD SPECIFICATION:** POWER STEERING, POWER WINDOW, PUSH START, AUDIO SYSTEM, FABRIC SEATS, POWER MIRROR, FRONT FOG LAMPS, OUTSIDE MIRROR WITH TURN SIGNALS, ROOF RAILS, BODY COLOR DOOR HANDLES, SIDE STEPS, ROOF SPOILER WITH LIGHT, REAR WINDOW DEFOGGER, ABS, AIRBAG: DUAL AIRBAG.