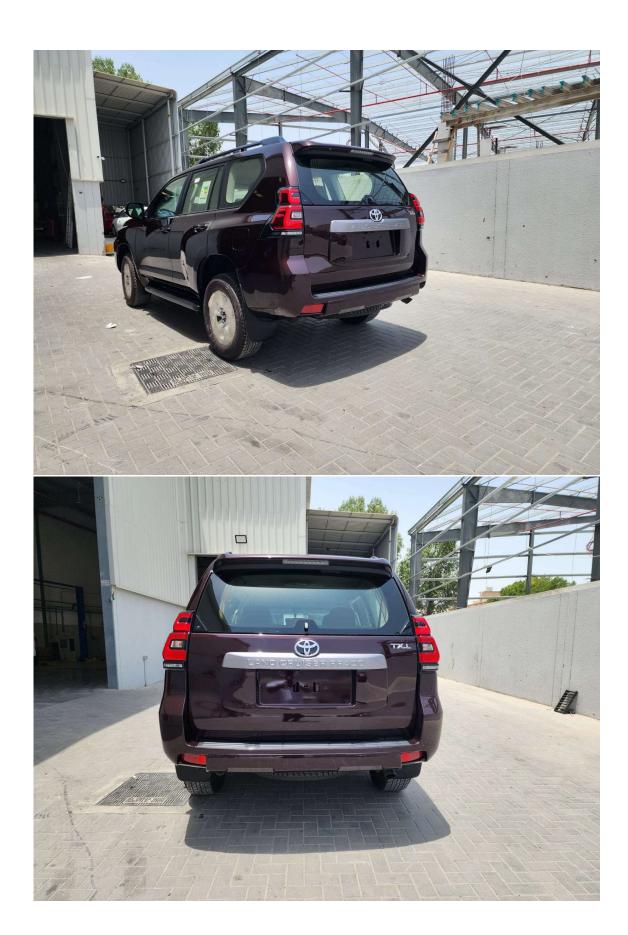

## TOYOTA PRADO 2.8L TUBRO DIESEL A/T TX-SPARE DOWN 2023MY (WITHOUT SUNROOF)

**TECHNICAL SPECIFICATION:** ENGINE - 1GD-FTV TURBO DIESEL, TERRAIN: 4X4 FULL-TIME, POWER: 150 KW, TORQUE kg-m/rpm: 40.7/1600 - 2800, TRANSMISSION: 6 speed Automatic Transmission, NUMBER OF DOORS: 5, DIMENSIONS (mm): L 4,950 × W 1,885 × H 1,845, WHEEL BASE: 2790mm, GROUND CLEARANCE: 215mm, SEATING CAPACITY: 7 SEATS.

**STANDARD SPECIFICATION:** POWER STEERING, POWER WINDOW, PUSH START, AUDIO SYSTEM, FABRIC SEATS, POWER MIRROR, FRONT FOG LAMPS, OUTSIDE MIRROR WITH TURN SIGNALS, ROOF RAILS, BODY COLOR DOOR HANDLES, SIDE STEPS, ROOF SPOILER WITH LIGHT, REAR WINDOW DEFOGGER, ABS, AIRBAG: DUAL AIRBAG.