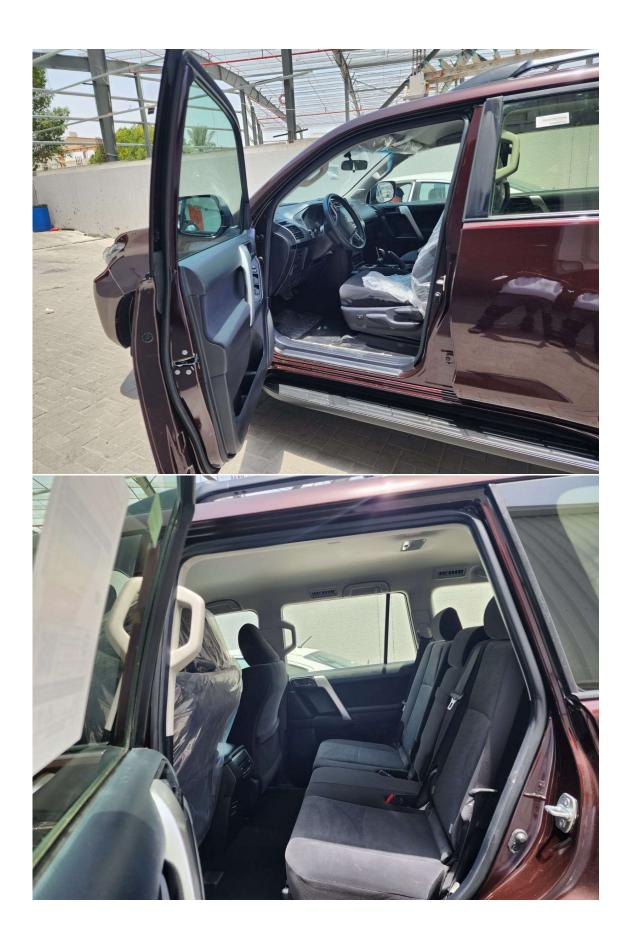

## TOYOTA PRADO 2.8L TUBRO DIESEL A/T TX-SPARE DOWN 2023MY (WITHOUT SUNROOF)

**TECHNICAL SPECIFICATION:** ENGINE - 1GD-FTV TURBO DIESEL, TERRAIN: 4X4 FULL-TIME, POWER: 150 KW, TORQUE kg-m/rpm: 40.7/1600 - 2800, TRANSMISSION: 6 speed Automatic Transmission, NUMBER OF DOORS: 5, DIMENSIONS (mm): L 4,950 × W 1,885 × H 1,845, WHEEL BASE: 2790mm, GROUND CLEARANCE: 215mm, SEATING CAPACITY: 7 SEATS.

**STANDARD SPECIFICATION:** POWER STEERING, POWER WINDOW, PUSH START, AUDIO SYSTEM, FABRIC SEATS, POWER MIRROR, FRONT FOG LAMPS, OUTSIDE MIRROR WITH TURN SIGNALS, ROOF RAILS, BODY COLOR DOOR HANDLES, SIDE STEPS, ROOF SPOILER WITH LIGHT, REAR WINDOW DEFOGGER, ABS, AIRBAG: DUAL AIRBAG.