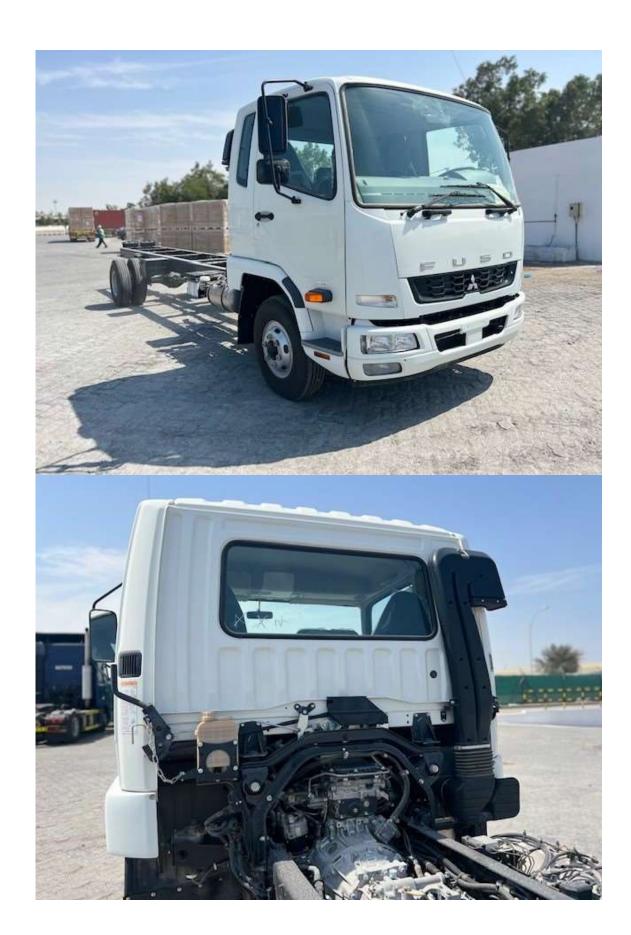

## MITSUBISHI FUSO 6.5 PAYLOAD DIESEL 2022 MODEL

TECHNICAL SPECIFICATION: ENGINE: 4 STROKE-CYCLE, WATER COOLED DIRECT INJECTION TURBO CHARGED DIESEL ENGINE, NO. OF CYLINDER 6 IN LINE, 7545CC, MAX. OUTPUT (ECE) 177 KW / 2,500 RPM, MAX. TORQUE (ECE) 745 N·M / 1,400 RPM, TRANSMISSION 6 FORWARD AND 1 REVERSE SPEED, WHEEL BASE: 5540MM, OVERALL LENGTH 9155MM, OVERALL WIDTH 2170MM, OVERALL HEIGHT 2505MM, KERB WEIGHT 3795KG, GVW 10,400KG, TIRE 8.25R16 128/126L, FUEL TANK 200 LITERS.