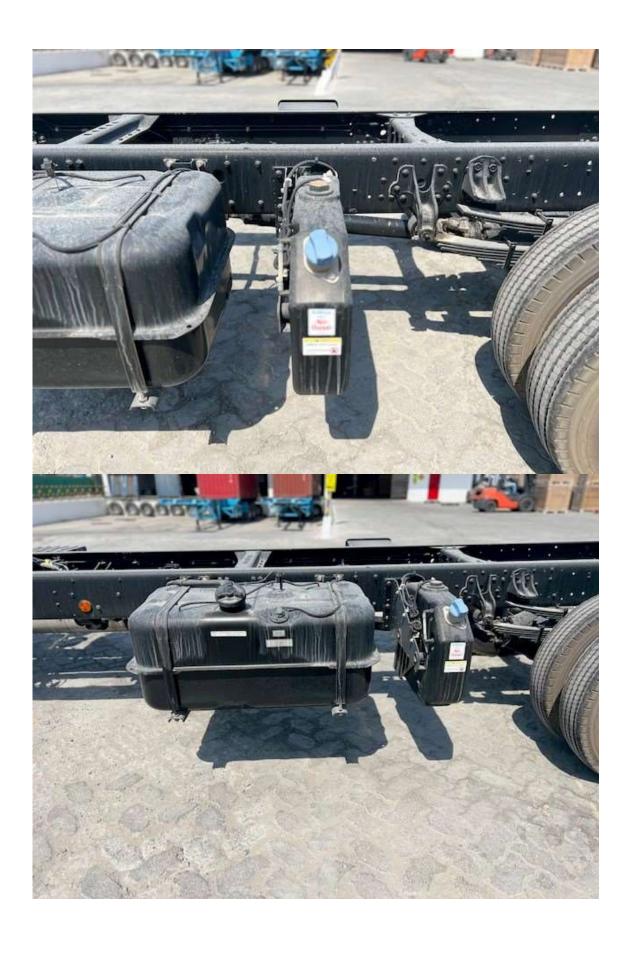

## MITSUBISHI FUSO 6.5 PAYLOAD DIESEL 2022 MODEL

TECHNICAL SPECIFICATION: ENGINE: 4 STROKE-CYCLE, WATER COOLED DIRECT INJECTION TURBO CHARGED DIESEL ENGINE, NO. OF CYLINDER 6 IN LINE, 7545CC, MAX. OUTPUT (ECE) 177 KW / 2,500 RPM, MAX. TORQUE (ECE) 745 N·M / 1,400 RPM, TRANSMISSION 6 FORWARD AND 1 REVERSE SPEED, WHEEL BASE: 5540MM, OVERALL LENGTH 9155MM, OVERALL WIDTH 2170MM, OVERALL HEIGHT 2505MM, KERB WEIGHT 3795KG, GVW 10,400KG, TIRE 8.25R16 128/126L, FUEL TANK 200 LITERS.