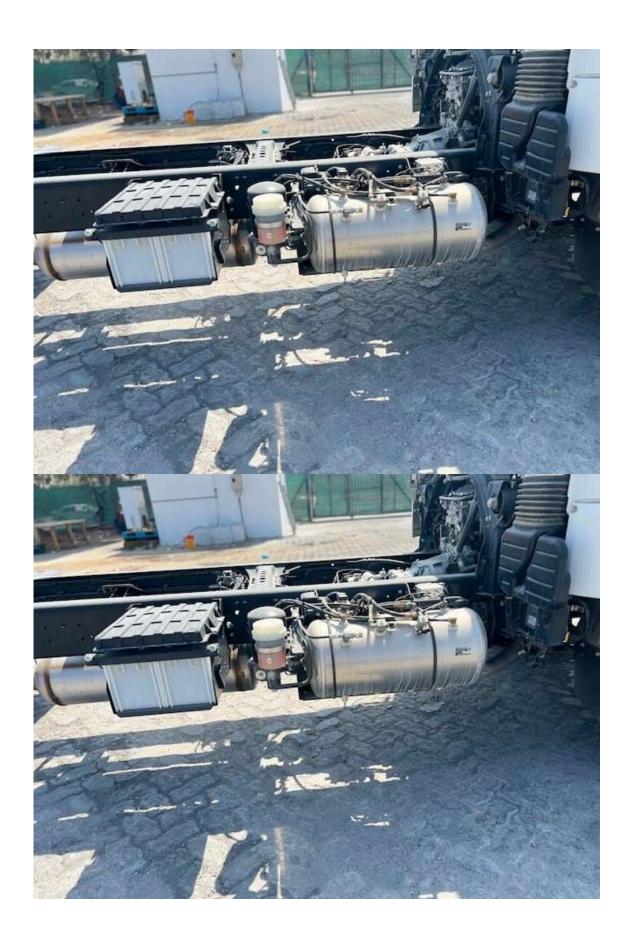

STANDARD SPECIFICATION: STEERING: LEFT HAND STEERING. BALL NUT TYPE WITH INTEGRAL TYPE HYDRAULIC POWER BOOSTER. TELESCOPIC AND TILT STEERING COLUMN WITH STEERING LOCK, ENERGY ABSORBING TYPE URETHANE FORM STEERING WHEEL, AIR CONDITIONER 4,000 KCAL/H MANUAL CONTROL TYPE, INCLUDES HEATER AND DEFROSTER, 3 SEATER, DELUXE SEAT, DRIVER'S SEAT (HIGH BACK TYPE, AIR SUSPENSION, 26-STAGE, RECLINING, 13-STAGE SLIDING, HEIGHT ADJUSTER AT FRONT AND REAR, AUTO LEVELLING SYSTEM AND MOQUTTE), CENTER ASSISTANT'S SEAT (LOW BACK TYPE AND MOQUTTE), WINDOW SIDE ASSISTANT'S SEAT (HIGH BACK TYPE, 18-STAGE RECLINING AND MOQUTTE), THREE POINTS TYPE SEAT BELTS WITH ELR FOR DRIVER AND WINDOW SIDE ASSISTANT'S SEAT TWO POINTS TYPE SEAT BELT FOR CENTER ASSISTANT'S SEAT, CENTER ASSISTANT'S SEAT WITH CONSOLE BOX ON ITS BACK, OVERHEAD CONSOLE POCKET WITH LID (DRIVER SIDE), MULTI-DISPLAY SYSTEM, WITH ANTENNA, SPEAKER AND HARNESS FOR AUDIO, AIR COMPRESSOR CAPACITY: 340CC, SPIN-ON TYPE ENGINE OIL FILTER, SPIN-ON TYPE FUEL FILTER, E-OBD SYSTEM, AUTOMATIC WEAR ADJUSTMENT DEVICES FOR SERVICE BRAKES, AIR TANK MATERIAL; ALUMINIUM, AIR DRYER, ANTILOCK BRAKE SYSTEM, AIR RESERVOIR 39L, EXHAUST MUFFLER WITH SCR, FUEL TANK LOCKABLE CAP, FUEL LOW WARNING, FOR LOW QUALITY FUEL (PASTING THE CAUTION LABEL), UREA TANK 25 LITERS WITH LEVEL GAUGE AND LOCKABLE CAP, UREA LEVEL INDICATOR, HYDRO ELASTIC CAB MOUNT (FRONT), TOOL BOX, STANDARD TOOL SET INCLUDING 10 TON HYDRAULIC JACK, REAR HOOK, 8 HOLES ON CAB ROOF FOR DRAG FOILER (DRAG FOILER'S WEIGHT MAXIMUM 50 KG), BOTH DOOR WITH SIDE DOOR BEAM, POWER WINDOW AND CENTER DOOR LOCK WITH KEY LESS ENTRY SYSTEM, TRAY, UNDER ASSISTANT'S SEAT, FRONT UNDERRUN PROTECTOR DEVICE(FUPD) FRONT EMBLEM "FUSO", SUNVISOR FOR WINDOW SIDE ASSISTANT, INTERIOR REAR VIEW MIRROR, DOOR MIRROR, INSTRUCTION BOOKLET, ELECTRIC HORN (DUAL TYPE), REVERSE WARNING BUZZER, HALOGEN HEAD LAMPS IN BUMPER, REFLEX REFLECTOR, FLUORESCENT LAMP, CIGARETTE LIGHTER, BRAKES SERVICE AIR OVER HYDRAULIC WITH DUAL CIRCUIT PARKING INTERNAL EXPANDING TYPE ON PROPELLER SHAFT AUXILIARY EXHAUST BRAKE, **ELECTRICAL SYSTEM 24 VOLT.** 