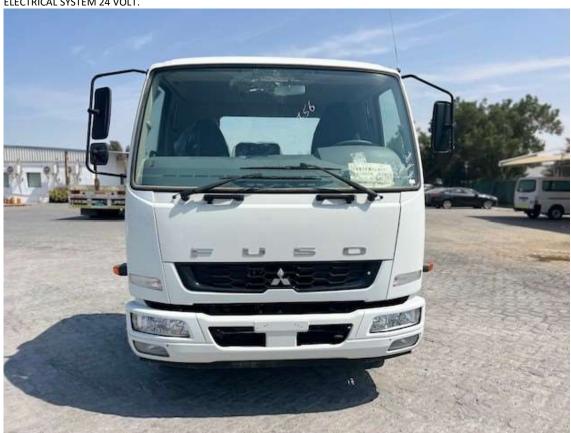

## MITSUBISHI FUSO 6.5 PAYLOAD DIESEL 2022 MODEL

TECHNICAL SPECIFICATION: ENGINE: 4 STROKE-CYCLE, WATER COOLED DIRECT INJECTION TURBO CHARGED DIESEL ENGINE, NO. OF CYLINDER 6 IN LINE, 7545CC, MAX. OUTPUT (ECE) 177 KW / 2,500 RPM, MAX. TORQUE (ECE) 745 N·M / 1,400 RPM, TRANSMISSION 6 FORWARD AND 1 REVERSE SPEED, WHEEL BASE: 5540MM, OVERALL LENGTH 9155MM, OVERALL WIDTH 2170MM, OVERALL HEIGHT 2505MM, KERB WEIGHT 3795KG, GVW 10,400KG, TIRE 8.25R16 128/126L, FUEL TANK 200 LITERS.