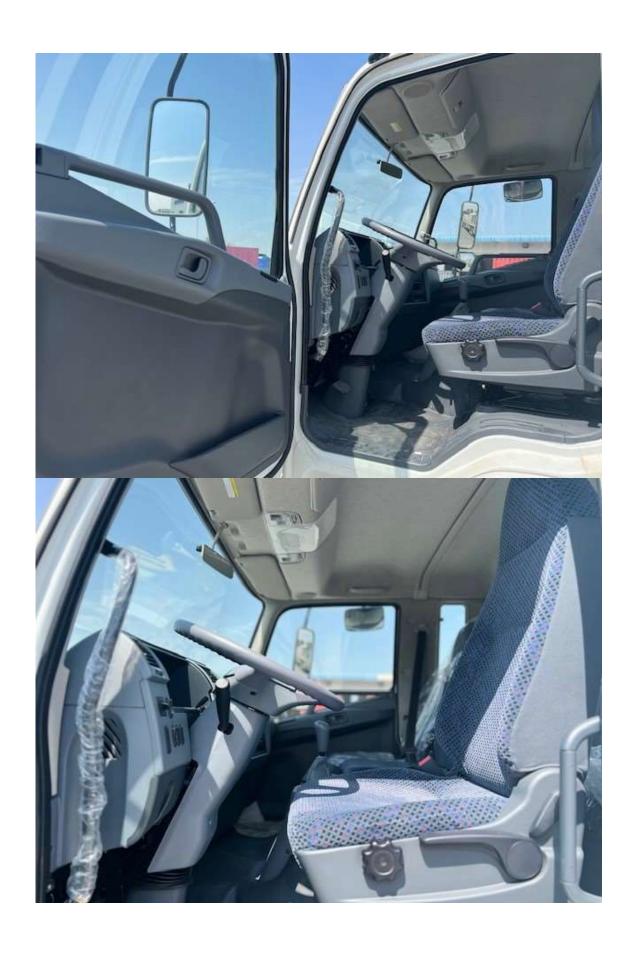

STANDARD SPECIFICATION: STEERING: LEFT HAND STEERING. BALL NUT TYPE WITH INTEGRAL TYPE HYDRAULIC POWER BOOSTER. TELESCOPIC AND TILT STEERING COLUMN WITH STEERING LOCK, ENERGY ABSORBING TYPE URETHANE FORM STEERING WHEEL, AIR CONDITIONER 4,000 KCAL/H MANUAL CONTROL TYPE, INCLUDES HEATER AND DEFROSTER, 3 SEATER, DELUXE SEAT, DRIVER'S SEAT (HIGH BACK TYPE, AIR SUSPENSION, 26-STAGE, RECLINING, 13-STAGE SLIDING, HEIGHT ADJUSTER AT FRONT AND REAR, AUTO LEVELLING SYSTEM AND MOQUTTE), CENTER ASSISTANT'S SEAT (LOW BACK TYPE AND MOQUTTE), WINDOW SIDE ASSISTANT'S SEAT (HIGH BACK TYPE, 18-STAGE RECLINING AND MOQUTTE), THREE POINTS TYPE SEAT BELTS WITH ELR FOR DRIVER AND WINDOW SIDE ASSISTANT'S SEAT TWO POINTS TYPE SEAT BELT FOR CENTER ASSISTANT'S SEAT, CENTER ASSISTANT'S SEAT WITH CONSOLE BOX ON ITS BACK, OVERHEAD CONSOLE POCKET WITH LID (DRIVER SIDE), MULTI-DISPLAY SYSTEM, WITH ANTENNA, SPEAKER AND HARNESS FOR AUDIO, AIR COMPRESSOR CAPACITY: 340CC, SPIN-ON TYPE ENGINE OIL FILTER, SPIN-ON TYPE FUEL FILTER, E-OBD SYSTEM, AUTOMATIC WEAR ADJUSTMENT DEVICES FOR SERVICE BRAKES, AIR TANK MATERIAL; ALUMINIUM, AIR DRYER, ANTILOCK BRAKE SYSTEM, AIR RESERVOIR 39L, EXHAUST MUFFLER WITH SCR, FUEL TANK LOCKABLE CAP, FUEL LOW WARNING, FOR LOW QUALITY FUEL (PASTING THE CAUTION LABEL), UREA TANK 25 LITERS WITH LEVEL GAUGE AND LOCKABLE CAP, UREA LEVEL INDICATOR, HYDRO ELASTIC CAB MOUNT (FRONT), TOOL BOX, STANDARD TOOL SET INCLUDING 10 TON HYDRAULIC JACK, REAR HOOK, 8 HOLES ON CAB ROOF FOR DRAG FOILER (DRAG FOILER'S WEIGHT MAXIMUM 50 KG), BOTH DOOR WITH SIDE DOOR BEAM, POWER WINDOW AND CENTER DOOR LOCK WITH KEY LESS ENTRY SYSTEM, TRAY, UNDER ASSISTANT'S SEAT, FRONT UNDERRUN PROTECTOR DEVICE(FUPD) FRONT EMBLEM "FUSO", SUNVISOR FOR WINDOW SIDE ASSISTANT, INTERIOR REAR VIEW MIRROR, DOOR MIRROR, INSTRUCTION BOOKLET, ELECTRIC HORN (DUAL TYPE), REVERSE WARNING BUZZER, HALOGEN HEAD LAMPS IN BUMPER, REFLEX REFLECTOR, FLUORESCENT LAMP, CIGARETTE LIGHTER, BRAKES SERVICE AIR OVER HYDRAULIC WITH DUAL CIRCUIT PARKING INTERNAL EXPANDING TYPE ON PROPELLER SHAFT AUXILIARY EXHAUST BRAKE, **ELECTRICAL SYSTEM 24 VOLT.** 