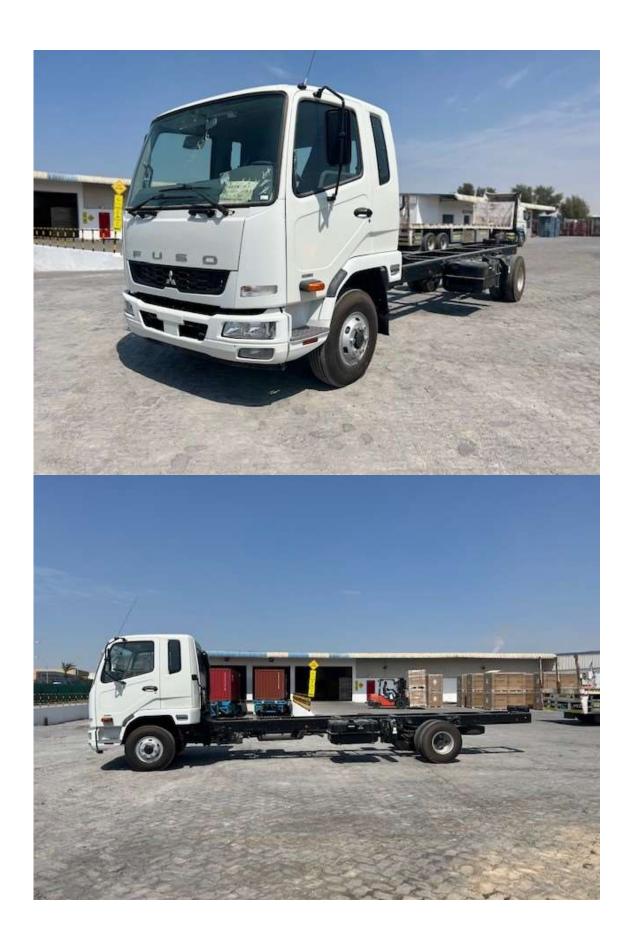

## MITSUBISHI FUSO 6.5 PAYLOAD DIESEL 2022 MODEL

TECHNICAL SPECIFICATION: ENGINE: 4 STROKE-CYCLE, WATER COOLED DIRECT INJECTION TURBO CHARGED DIESEL ENGINE, NO. OF CYLINDER 6 IN LINE, 7545CC, MAX. OUTPUT (ECE) 177 KW / 2,500 RPM, MAX. TORQUE (ECE) 745 N·M / 1,400 RPM, TRANSMISSION 6 FORWARD AND 1 REVERSE SPEED, WHEEL BASE: 5540MM, OVERALL LENGTH 9155MM, OVERALL WIDTH 2170MM, OVERALL HEIGHT 2505MM, KERB WEIGHT 3795KG, GVW 10,400KG, TIRE 8.25R16 128/126L, FUEL TANK 200 LITERS.