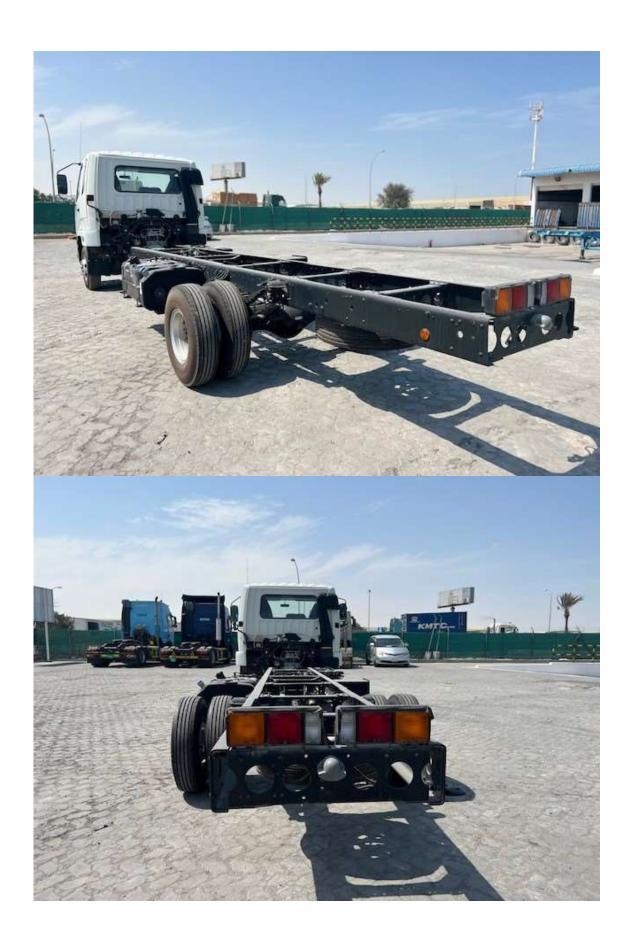

## MITSUBISHI FUSO 6.5 PAYLOAD DIESEL 2022 MODEL

TECHNICAL SPECIFICATION: ENGINE: 4 STROKE-CYCLE, WATER COOLED DIRECT INJECTION TURBO CHARGED DIESEL ENGINE, NO. OF CYLINDER 6 IN LINE, 7545CC, MAX. OUTPUT (ECE) 177 KW / 2,500 RPM, MAX. TORQUE (ECE) 745 N·M / 1,400 RPM, TRANSMISSION 6 FORWARD AND 1 REVERSE SPEED, WHEEL BASE: 5540MM, OVERALL LENGTH 9155MM, OVERALL WIDTH 2170MM, OVERALL HEIGHT 2505MM, KERB WEIGHT 3795KG, GVW 10,400KG, TIRE 8.25R16 128/126L, FUEL TANK 200 LITERS.