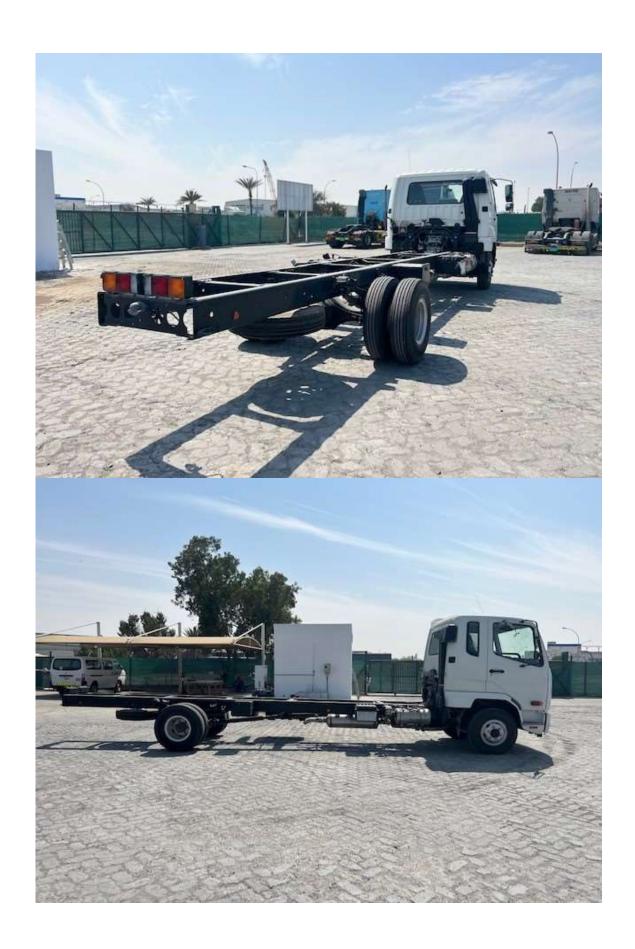

## MITSUBISHI FUSO 6.5 PAYLOAD DIESEL 2022 MODEL

TECHNICAL SPECIFICATION: ENGINE: 4 STROKE-CYCLE, WATER COOLED DIRECT INJECTION TURBO CHARGED DIESEL ENGINE, NO. OF CYLINDER 6 IN LINE, 7545CC, MAX. OUTPUT (ECE) 177 KW / 2,500 RPM, MAX. TORQUE (ECE) 745 N·M / 1,400 RPM, TRANSMISSION 6 FORWARD AND 1 REVERSE SPEED, WHEEL BASE: 5540MM, OVERALL LENGTH 9155MM, OVERALL WIDTH 2170MM, OVERALL HEIGHT 2505MM, KERB WEIGHT 3795KG, GVW 10,400KG, TIRE 8.25R16 128/126L, FUEL TANK 200 LITERS.