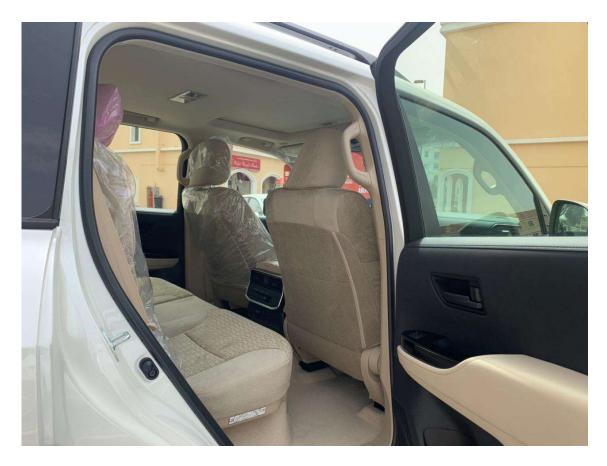

STANDARD SPECIFICATION: STEERING WHEEL CONTROLS, LEATHER STEERING WHEEL, FRONT A/C AUTO WITH INDEPENDENT CONTROL, REAR A/C AUTO (COOLING ONLY), SEAT MATERIAL: HI FABRIC, POWER DRIVER SEAT, REAR SEAT ARM REST WITH CUP HOLDER, COOL BOX, AUDIO: 9 INCH INTEGRATED DISPLAY AUDIO (TOYOTA APPROVED EQUIPMENT) + APPLE CAR PLAY + 6 SPEAKERS. REAR SEAT DUAL USB CHARGER PORTS (TOYOTA APPROVED EQUIPMENT), 3 DRIVE MODE SELECT, CRUISE CONTROL, OPTITRON SPEEDOMETER WITH 4.2 INCH MID, ADJUSTABLE SUN VISOR WITH ILLUMINATED VANITY MIRROR, ENGINE START/STOP BUTTON, SMART ENTRY SYSTEM ON FRONT DOORS, CENTRE LOCK SWITCH ON PASSENGER DOOR, ENGINE AUTO STOP/START SYSTEM, OUTSIDE & INSIDE REAR VIEW MIRRORS WITH ELECTRO CHROMIC (EC) FEATURE, MOON ROOF, LED HEAD LIGHTS (WITH MANUAL LEVELLING), FRONT LED FOG LAMPS, HEAD LAMP CLEANER, LED DAYTIME RUNNING LIGHT (DRL), CHROME & SILVER COLORED FRONT RADIATOR GRILLE, OUTSIDE REAR VIEW MIRRORS: LINKED WITH REVERSE + POWER RETRACTABLE MIRROR & COLOURED AND POWERED **OUTSIDE REAR VIEW MIRRORS WITH TSL, COLOURED OUTSIDE DOOR HANDLES, REAR SPOILER, SIDE** STEP WITH COLOURED STEP COVER, REAR SPOILER, BLACK ROOF RAILS, TOWING HITCH WITH PINTLE HOOK, REAR CAMERA, SAFETY PACK, ANTI-THEFT SYSTEM (IMMOBILIZER), TIRE PRESSURE MONITORING SYSTEM (TPMS), FRONT AND REAR PARKING SENSORS, HAC, VSC + A-TRC, ANTI-THEFT SYSTEM (IMMOBILIZER), TSC, ABS + BA, AIRBAGS: FRONT + KNEE + SIDE + CURTAIN.