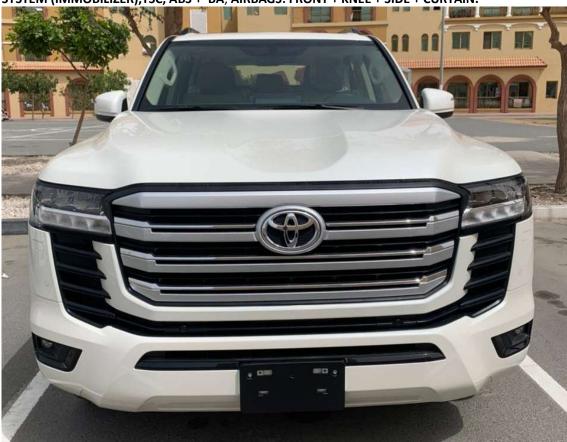

## TOYOTA LC300 3.3L TWIN TURBO DIESEL AT GXR 2022MY

TECHNICAL SPECIFICATION: ENGINE: 3.3L V6 TWIN TURBO, MAX OUTPUT: 302 HP, TORQUE: 700 N.M, TRANSMISSION: 10-SPEED AT WITH SEQUENTIAL MODE, REAR DIFFERENTIAL LOCK, FULL TIME 4WD WITH TRANSFER CASE (HI/LOW), DIMENSIONS(MM): (L) 5115 X (W) 1980 X (H) 1945, TIRES SIZE: 265/65R18, 18 INCH ALLOY WHEEL, 7 PASSENGERS (INCLUDING DRIVER), FUEL TANK CAPACITY: 110 LITER.

STANDARD SPECIFICATION: STEERING WHEEL CONTROLS, LEATHER STEERING WHEEL, FRONT A/C AUTO WITH INDEPENDENT CONTROL, REAR A/C AUTO (COOLING ONLY), SEAT MATERIAL: HI FABRIC, POWER DRIVER SEAT, REAR SEAT ARM REST WITH CUP HOLDER, COOL BOX, AUDIO: 9 INCH INTEGRATED DISPLAY AUDIO (TOYOTA APPROVED EQUIPMENT) + APPLE CAR PLAY + 6 SPEAKERS. REAR SEAT DUAL USB CHARGER PORTS (TOYOTA APPROVED EQUIPMENT), 3 DRIVE MODE SELECT, CRUISE CONTROL, OPTITRON SPEEDOMETER WITH 4.2 INCH MID, ADJUSTABLE SUN VISOR WITH ILLUMINATED VANITY MIRROR, ENGINE START/STOP BUTTON, SMART ENTRY SYSTEM ON FRONT DOORS, CENTRE LOCK SWITCH ON PASSENGER DOOR, ENGINE AUTO STOP/START SYSTEM, OUTSIDE & INSIDE REAR VIEW MIRRORS WITH ELECTRO CHROMIC (EC) FEATURE, MOON ROOF, LED HEAD LIGHTS (WITH MANUAL LEVELLING), FRONT LED FOG LAMPS, HEAD LAMP CLEANER, LED DAYTIME RUNNING LIGHT (DRL), CHROME & SILVER COLORED FRONT RADIATOR GRILLE, OUTSIDE REAR VIEW MIRRORS: LINKED WITH REVERSE + POWER RETRACTABLE MIRROR & COLOURED AND POWERED **OUTSIDE REAR VIEW MIRRORS WITH TSL, COLOURED OUTSIDE DOOR HANDLES, REAR SPOILER, SIDE** STEP WITH COLOURED STEP COVER, REAR SPOILER, BLACK ROOF RAILS, TOWING HITCH WITH PINTLE HOOK, REAR CAMERA, SAFETY PACK, ANTI-THEFT SYSTEM (IMMOBILIZER), TIRE PRESSURE MONITORING SYSTEM (TPMS), FRONT AND REAR PARKING SENSORS, HAC, VSC + A-TRC, ANTI-THEFT SYSTEM (IMMOBILIZER), TSC, ABS + BA, AIRBAGS: FRONT + KNEE + SIDE + CURTAIN.