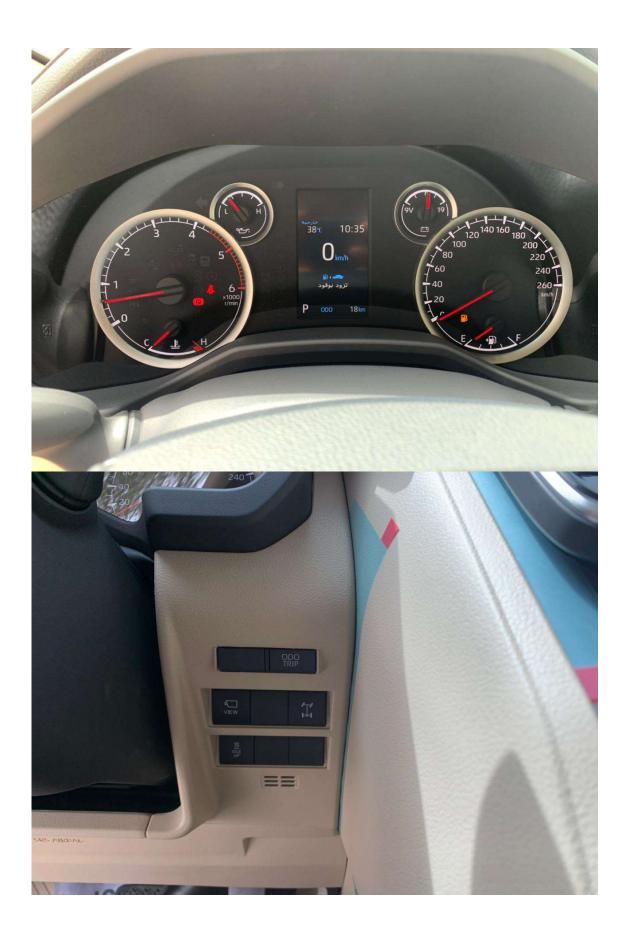

STANDARD SPECIFICATION: STEERING WHEEL CONTROLS, LEATHER STEERING WHEEL, FRONT A/C AUTO WITH INDEPENDENT CONTROL, REAR A/C AUTO (COOLING ONLY), SEAT MATERIAL: HI FABRIC, POWER DRIVER SEAT, REAR SEAT ARM REST WITH CUP HOLDER, COOL BOX, AUDIO: 9 INCH INTEGRATED DISPLAY AUDIO (TOYOTA APPROVED EQUIPMENT) + APPLE CAR PLAY + 6 SPEAKERS. REAR SEAT DUAL USB CHARGER PORTS (TOYOTA APPROVED EQUIPMENT), 3 DRIVE MODE SELECT, CRUISE CONTROL, OPTITRON SPEEDOMETER WITH 4.2 INCH MID, ADJUSTABLE SUN VISOR WITH ILLUMINATED VANITY MIRROR, ENGINE START/STOP BUTTON, SMART ENTRY SYSTEM ON FRONT DOORS, CENTRE LOCK SWITCH ON PASSENGER DOOR, ENGINE AUTO STOP/START SYSTEM, OUTSIDE & INSIDE REAR VIEW MIRRORS WITH ELECTRO CHROMIC (EC) FEATURE, MOON ROOF, LED HEAD LIGHTS (WITH MANUAL LEVELLING), FRONT LED FOG LAMPS, HEAD LAMP CLEANER, LED DAYTIME RUNNING LIGHT (DRL), CHROME & SILVER COLORED FRONT RADIATOR GRILLE, OUTSIDE REAR VIEW MIRRORS: LINKED WITH REVERSE + POWER RETRACTABLE MIRROR & COLOURED AND POWERED **OUTSIDE REAR VIEW MIRRORS WITH TSL, COLOURED OUTSIDE DOOR HANDLES, REAR SPOILER, SIDE** STEP WITH COLOURED STEP COVER, REAR SPOILER, BLACK ROOF RAILS, TOWING HITCH WITH PINTLE HOOK, REAR CAMERA, SAFETY PACK, ANTI-THEFT SYSTEM (IMMOBILIZER), TIRE PRESSURE MONITORING SYSTEM (TPMS), FRONT AND REAR PARKING SENSORS, HAC, VSC + A-TRC, ANTI-THEFT SYSTEM (IMMOBILIZER), TSC, ABS + BA, AIRBAGS: FRONT + KNEE + SIDE + CURTAIN.