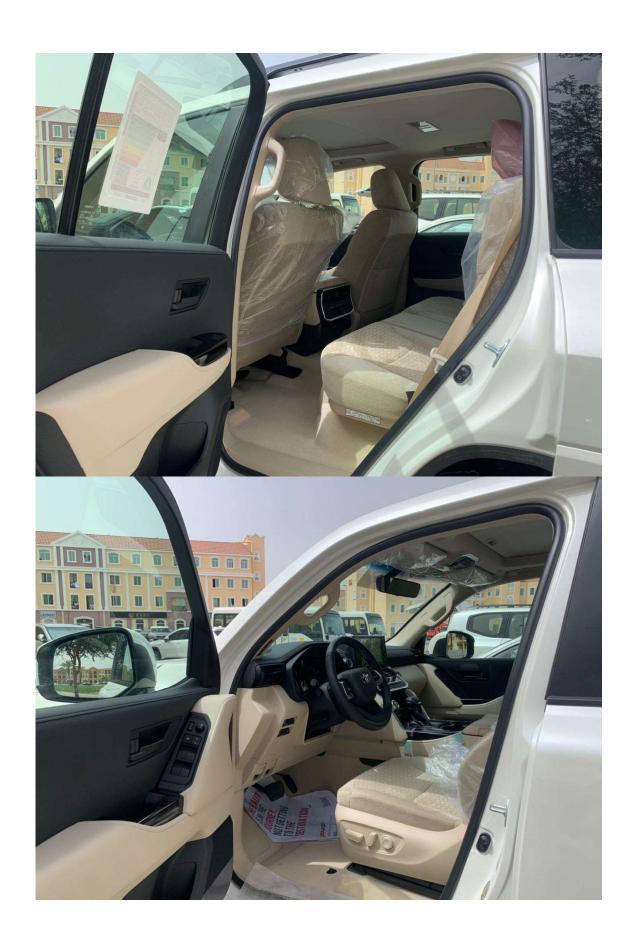

STANDARD SPECIFICATION: STEERING WHEEL CONTROLS, LEATHER STEERING WHEEL, FRONT A/C AUTO WITH INDEPENDENT CONTROL, REAR A/C AUTO (COOLING ONLY), SEAT MATERIAL: HI FABRIC, POWER DRIVER SEAT, REAR SEAT ARM REST WITH CUP HOLDER, COOL BOX, AUDIO: 9 INCH INTEGRATED DISPLAY AUDIO (TOYOTA APPROVED EQUIPMENT) + APPLE CAR PLAY + 6 SPEAKERS. REAR SEAT DUAL USB CHARGER PORTS (TOYOTA APPROVED EQUIPMENT), 3 DRIVE MODE SELECT, CRUISE CONTROL, OPTITRON SPEEDOMETER WITH 4.2 INCH MID, ADJUSTABLE SUN VISOR WITH ILLUMINATED VANITY MIRROR, ENGINE START/STOP BUTTON, SMART ENTRY SYSTEM ON FRONT DOORS, CENTRE LOCK SWITCH ON PASSENGER DOOR, ENGINE AUTO STOP/START SYSTEM, OUTSIDE & INSIDE REAR VIEW MIRRORS WITH ELECTRO CHROMIC (EC) FEATURE, MOON ROOF, LED HEAD LIGHTS (WITH MANUAL LEVELLING), FRONT LED FOG LAMPS, HEAD LAMP CLEANER, LED DAYTIME RUNNING LIGHT (DRL), CHROME & SILVER COLORED FRONT RADIATOR GRILLE, OUTSIDE REAR VIEW MIRRORS: LINKED WITH REVERSE + POWER RETRACTABLE MIRROR & COLOURED AND POWERED **OUTSIDE REAR VIEW MIRRORS WITH TSL, COLOURED OUTSIDE DOOR HANDLES, REAR SPOILER, SIDE** STEP WITH COLOURED STEP COVER, REAR SPOILER, BLACK ROOF RAILS, TOWING HITCH WITH PINTLE HOOK, REAR CAMERA, SAFETY PACK, ANTI-THEFT SYSTEM (IMMOBILIZER), TIRE PRESSURE MONITORING SYSTEM (TPMS), FRONT AND REAR PARKING SENSORS, HAC, VSC + A-TRC, ANTI-THEFT SYSTEM (IMMOBILIZER), TSC, ABS + BA, AIRBAGS: FRONT + KNEE + SIDE + CURTAIN.