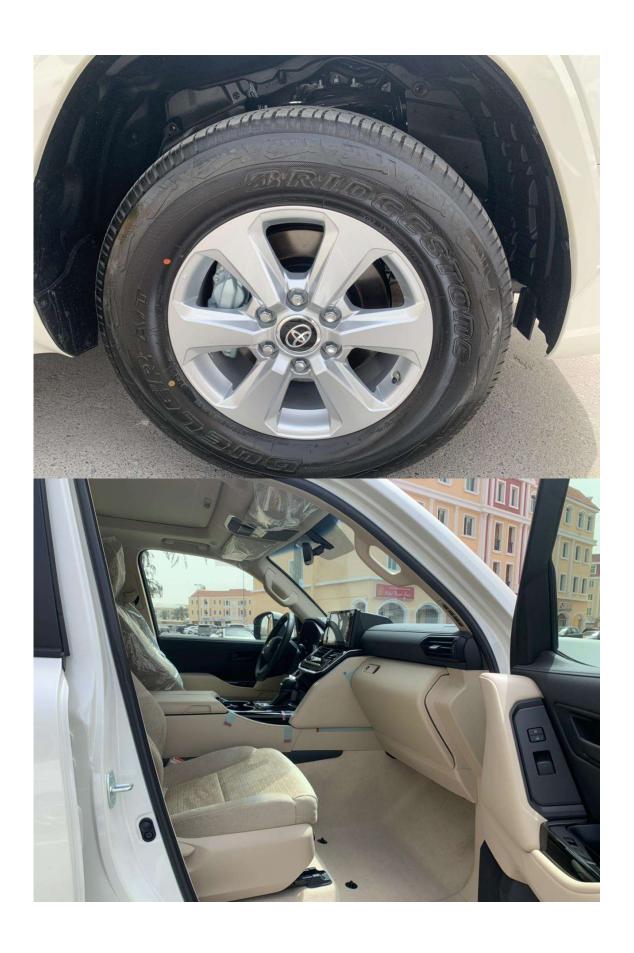

## TOYOTA LC300 3.3L TWIN TURBO DIESEL AT GXR 2022MY

TECHNICAL SPECIFICATION: ENGINE: 3.3L V6 TWIN TURBO, MAX OUTPUT: 302 HP, TORQUE: 700 N.M, TRANSMISSION: 10-SPEED AT WITH SEQUENTIAL MODE, REAR DIFFERENTIAL LOCK, FULL TIME 4WD WITH TRANSFER CASE (HI/LOW), DIMENSIONS(MM): (L) 5115 X (W) 1980 X (H) 1945, TIRES SIZE: 265/65R18, 18 INCH ALLOY WHEEL, 7 PASSENGERS (INCLUDING DRIVER), FUEL TANK CAPACITY: 110 LITER.

STANDARD SPECIFICATION: STEERING WHEEL CONTROLS, LEATHER STEERING WHEEL, FRONT A/C AUTO WITH INDEPENDENT CONTROL, REAR A/C AUTO (COOLING ONLY), SEAT MATERIAL: HI FABRIC, POWER DRIVER SEAT, REAR SEAT ARM REST WITH CUP HOLDER, COOL BOX, AUDIO: 9 INCH INTEGRATED DISPLAY AUDIO (TOYOTA APPROVED EQUIPMENT) + APPLE CAR PLAY + 6 SPEAKERS. REAR SEAT DUAL USB CHARGER PORTS (TOYOTA APPROVED EQUIPMENT), 3 DRIVE MODE SELECT, CRUISE CONTROL, OPTITRON SPEEDOMETER WITH 4.2 INCH MID, ADJUSTABLE SUN VISOR WITH ILLUMINATED VANITY MIRROR, ENGINE START/STOP BUTTON, SMART ENTRY SYSTEM ON FRONT DOORS, CENTRE LOCK SWITCH ON PASSENGER DOOR, ENGINE AUTO STOP/START SYSTEM, OUTSIDE & INSIDE REAR VIEW MIRRORS WITH ELECTRO CHROMIC (EC) FEATURE, MOON ROOF, LED HEAD LIGHTS (WITH MANUAL LEVELLING), FRONT LED FOG LAMPS, HEAD LAMP CLEANER, LED DAYTIME RUNNING LIGHT (DRL), CHROME & SILVER COLORED FRONT RADIATOR GRILLE, OUTSIDE REAR VIEW MIRRORS: LINKED WITH REVERSE + POWER RETRACTABLE MIRROR & COLOURED AND POWERED **OUTSIDE REAR VIEW MIRRORS WITH TSL, COLOURED OUTSIDE DOOR HANDLES, REAR SPOILER, SIDE** STEP WITH COLOURED STEP COVER, REAR SPOILER, BLACK ROOF RAILS, TOWING HITCH WITH PINTLE HOOK, REAR CAMERA, SAFETY PACK, ANTI-THEFT SYSTEM (IMMOBILIZER), TIRE PRESSURE MONITORING SYSTEM (TPMS), FRONT AND REAR PARKING SENSORS, HAC, VSC + A-TRC, ANTI-THEFT SYSTEM (IMMOBILIZER), TSC, ABS + BA, AIRBAGS: FRONT + KNEE + SIDE + CURTAIN.