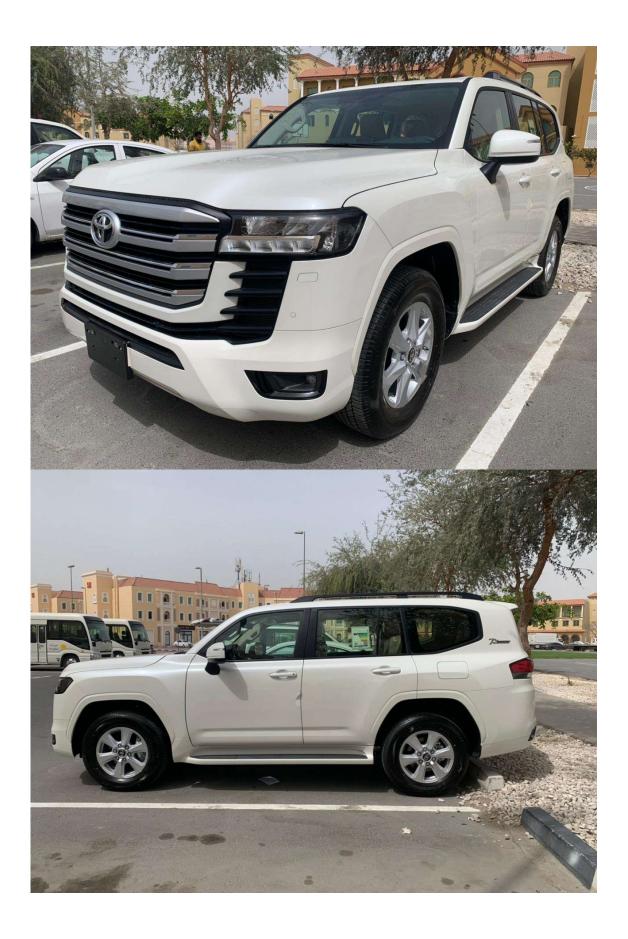

## TOYOTA LC300 3.3L TWIN TURBO DIESEL AT GXR 2022MY

TECHNICAL SPECIFICATION: ENGINE: 3.3L V6 TWIN TURBO, MAX OUTPUT: 302 HP, TORQUE: 700 N.M, TRANSMISSION: 10-SPEED AT WITH SEQUENTIAL MODE, REAR DIFFERENTIAL LOCK, FULL TIME 4WD WITH TRANSFER CASE (HI/LOW), DIMENSIONS(MM): (L) 5115 X (W) 1980 X (H) 1945, TIRES SIZE: 265/65R18, 18 INCH ALLOY WHEEL, 7 PASSENGERS (INCLUDING DRIVER), FUEL TANK CAPACITY: 110 LITER.

STANDARD SPECIFICATION: STEERING WHEEL CONTROLS, LEATHER STEERING WHEEL, FRONT A/C AUTO WITH INDEPENDENT CONTROL, REAR A/C AUTO (COOLING ONLY), SEAT MATERIAL: HI FABRIC, POWER DRIVER SEAT, REAR SEAT ARM REST WITH CUP HOLDER, COOL BOX, AUDIO: 9 INCH INTEGRATED DISPLAY AUDIO (TOYOTA APPROVED EQUIPMENT) + APPLE CAR PLAY + 6 SPEAKERS. REAR SEAT DUAL USB CHARGER PORTS (TOYOTA APPROVED EQUIPMENT), 3 DRIVE MODE SELECT, CRUISE CONTROL, OPTITRON SPEEDOMETER WITH 4.2 INCH MID, ADJUSTABLE SUN VISOR WITH ILLUMINATED VANITY MIRROR, ENGINE START/STOP BUTTON, SMART ENTRY SYSTEM ON FRONT DOORS, CENTRE LOCK SWITCH ON PASSENGER DOOR, ENGINE AUTO STOP/START SYSTEM, OUTSIDE & INSIDE REAR VIEW MIRRORS WITH ELECTRO CHROMIC (EC) FEATURE, MOON ROOF, LED HEAD LIGHTS (WITH MANUAL LEVELLING), FRONT LED FOG LAMPS, HEAD LAMP CLEANER, LED DAYTIME RUNNING LIGHT (DRL), CHROME & SILVER COLORED FRONT RADIATOR GRILLE, OUTSIDE REAR VIEW MIRRORS: LINKED WITH REVERSE + POWER RETRACTABLE MIRROR & COLOURED AND POWERED **OUTSIDE REAR VIEW MIRRORS WITH TSL, COLOURED OUTSIDE DOOR HANDLES, REAR SPOILER, SIDE** STEP WITH COLOURED STEP COVER, REAR SPOILER, BLACK ROOF RAILS, TOWING HITCH WITH PINTLE HOOK, REAR CAMERA, SAFETY PACK, ANTI-THEFT SYSTEM (IMMOBILIZER), TIRE PRESSURE MONITORING SYSTEM (TPMS), FRONT AND REAR PARKING SENSORS, HAC, VSC + A-TRC, ANTI-THEFT SYSTEM (IMMOBILIZER), TSC, ABS + BA, AIRBAGS: FRONT + KNEE + SIDE + CURTAIN.