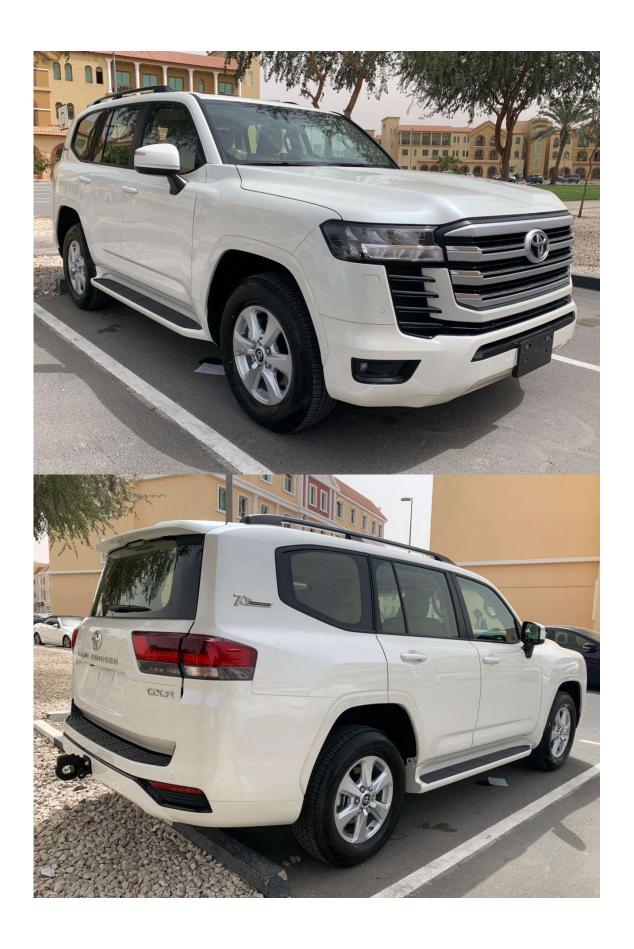

## TOYOTA LC300 3.3L TWIN TURBO DIESEL AT GXR 2022MY

TECHNICAL SPECIFICATION: ENGINE: 3.3L V6 TWIN TURBO, MAX OUTPUT: 302 HP, TORQUE: 700 N.M, TRANSMISSION: 10-SPEED AT WITH SEQUENTIAL MODE, REAR DIFFERENTIAL LOCK, FULL TIME 4WD WITH TRANSFER CASE (HI/LOW), DIMENSIONS(MM): (L) 5115 X (W) 1980 X (H) 1945, TIRES SIZE: 265/65R18, 18 INCH ALLOY WHEEL, 7 PASSENGERS (INCLUDING DRIVER), FUEL TANK CAPACITY: 110 LITER.

STANDARD SPECIFICATION: STEERING WHEEL CONTROLS, LEATHER STEERING WHEEL, FRONT A/C AUTO WITH INDEPENDENT CONTROL, REAR A/C AUTO (COOLING ONLY), SEAT MATERIAL: HI FABRIC, POWER DRIVER SEAT, REAR SEAT ARM REST WITH CUP HOLDER, COOL BOX, AUDIO: 9 INCH INTEGRATED DISPLAY AUDIO (TOYOTA APPROVED EQUIPMENT) + APPLE CAR PLAY + 6 SPEAKERS. REAR SEAT DUAL USB CHARGER PORTS (TOYOTA APPROVED EQUIPMENT), 3 DRIVE MODE SELECT, CRUISE CONTROL, OPTITRON SPEEDOMETER WITH 4.2 INCH MID, ADJUSTABLE SUN VISOR WITH ILLUMINATED VANITY MIRROR, ENGINE START/STOP BUTTON, SMART ENTRY SYSTEM ON FRONT DOORS, CENTRE LOCK SWITCH ON PASSENGER DOOR, ENGINE AUTO STOP/START SYSTEM, OUTSIDE & INSIDE REAR VIEW MIRRORS WITH ELECTRO CHROMIC (EC) FEATURE, MOON ROOF, LED HEAD LIGHTS (WITH MANUAL LEVELLING), FRONT LED FOG LAMPS, HEAD LAMP CLEANER, LED DAYTIME RUNNING LIGHT (DRL), CHROME & SILVER COLORED FRONT RADIATOR GRILLE, OUTSIDE REAR VIEW MIRRORS: LINKED WITH REVERSE + POWER RETRACTABLE MIRROR & COLOURED AND POWERED **OUTSIDE REAR VIEW MIRRORS WITH TSL, COLOURED OUTSIDE DOOR HANDLES, REAR SPOILER, SIDE** STEP WITH COLOURED STEP COVER, REAR SPOILER, BLACK ROOF RAILS, TOWING HITCH WITH PINTLE HOOK, REAR CAMERA, SAFETY PACK, ANTI-THEFT SYSTEM (IMMOBILIZER), TIRE PRESSURE MONITORING SYSTEM (TPMS), FRONT AND REAR PARKING SENSORS, HAC, VSC + A-TRC, ANTI-THEFT SYSTEM (IMMOBILIZER), TSC, ABS + BA, AIRBAGS: FRONT + KNEE + SIDE + CURTAIN.