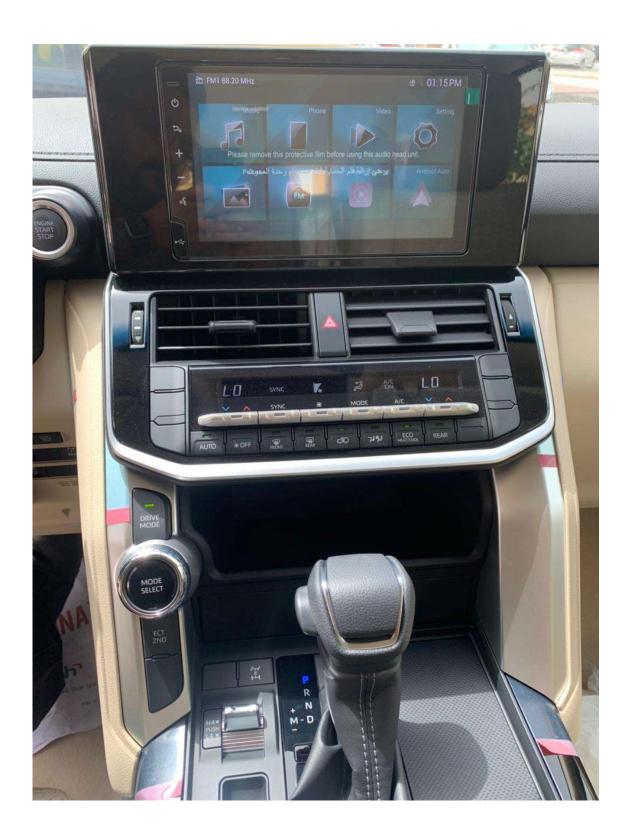

STANDARD SPECIFICATION: STEERING WHEEL CONTROLS, LEATHER STEERING WHEEL, FRONT A/C AUTO WITH INDEPENDENT CONTROL, REAR A/C AUTO (COOLING ONLY), SEAT MATERIAL: HI FABRIC, POWER DRIVER SEAT, REAR SEAT ARM REST WITH CUP HOLDER, COOL BOX, AUDIO: 9 INCH INTEGRATED DISPLAY AUDIO (TOYOTA APPROVED EQUIPMENT) + APPLE CAR PLAY + 6 SPEAKERS. REAR SEAT DUAL USB CHARGER PORTS (TOYOTA APPROVED EQUIPMENT), 3 DRIVE MODE SELECT, CRUISE CONTROL, OPTITRON SPEEDOMETER WITH 4.2 INCH MID, ADJUSTABLE SUN VISOR WITH ILLUMINATED VANITY MIRROR, ENGINE START/STOP BUTTON, SMART ENTRY SYSTEM ON FRONT DOORS, CENTRE LOCK SWITCH ON PASSENGER DOOR, ENGINE AUTO STOP/START SYSTEM, OUTSIDE & INSIDE REAR VIEW MIRRORS WITH ELECTRO CHROMIC (EC) FEATURE, MOON ROOF, LED HEAD LIGHTS (WITH MANUAL LEVELLING), FRONT LED FOG LAMPS, HEAD LAMP CLEANER, LED DAYTIME RUNNING LIGHT (DRL), CHROME & SILVER COLORED FRONT RADIATOR GRILLE, OUTSIDE REAR VIEW MIRRORS: LINKED WITH REVERSE + POWER RETRACTABLE MIRROR & COLOURED AND POWERED **OUTSIDE REAR VIEW MIRRORS WITH TSL, COLOURED OUTSIDE DOOR HANDLES, REAR SPOILER, SIDE** STEP WITH COLOURED STEP COVER, REAR SPOILER, BLACK ROOF RAILS, TOWING HITCH WITH PINTLE HOOK, REAR CAMERA, SAFETY PACK, ANTI-THEFT SYSTEM (IMMOBILIZER), TIRE PRESSURE MONITORING SYSTEM (TPMS), FRONT AND REAR PARKING SENSORS, HAC, VSC + A-TRC, ANTI-THEFT SYSTEM (IMMOBILIZER), TSC, ABS + BA, AIRBAGS: FRONT + KNEE + SIDE + CURTAIN.