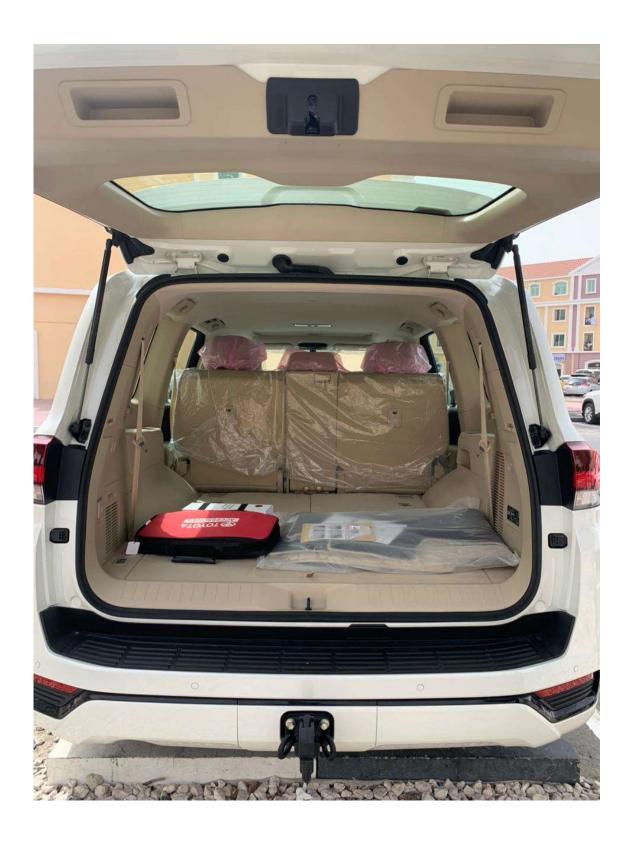

## TOYOTA LC300 3.3L TWIN TURBO DIESEL AT GXR 2022MY

TECHNICAL SPECIFICATION: ENGINE: 3.3L V6 TWIN TURBO, MAX OUTPUT: 302 HP, TORQUE: 700 N.M, TRANSMISSION: 10-SPEED AT WITH SEQUENTIAL MODE, REAR DIFFERENTIAL LOCK, FULL TIME 4WD WITH TRANSFER CASE (HI/LOW), DIMENSIONS(MM): (L) 5115 X (W) 1980 X (H) 1945, TIRES SIZE: 265/65R18, 18 INCH ALLOY WHEEL, 7 PASSENGERS (INCLUDING DRIVER), FUEL TANK CAPACITY: 110 LITER.