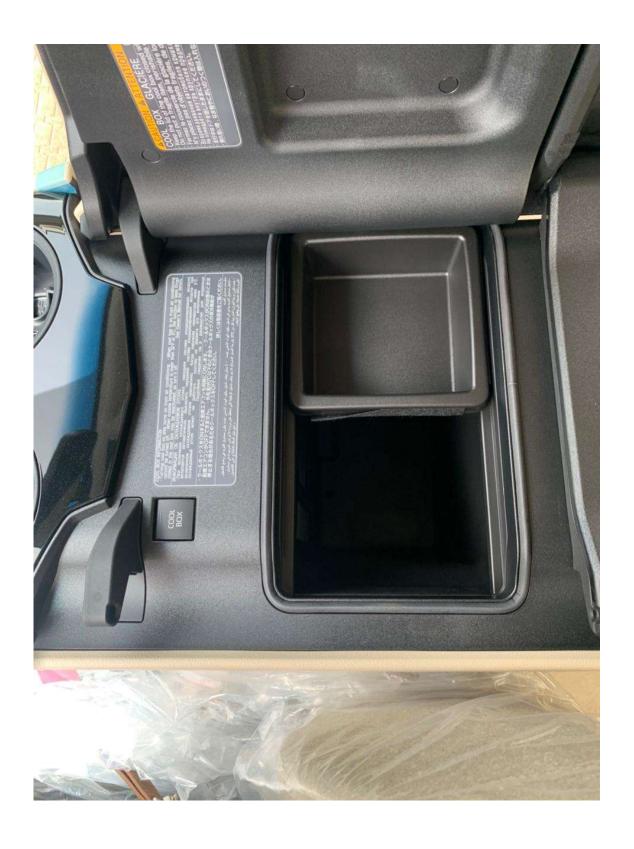

STANDARD SPECIFICATION: STEERING WHEEL CONTROLS, LEATHER STEERING WHEEL, FRONT A/C AUTO WITH INDEPENDENT CONTROL, REAR A/C AUTO (COOLING ONLY), SEAT MATERIAL: HI FABRIC, POWER DRIVER SEAT, REAR SEAT ARM REST WITH CUP HOLDER, COOL BOX, AUDIO: 9 INCH INTEGRATED DISPLAY AUDIO (TOYOTA APPROVED EQUIPMENT) + APPLE CAR PLAY + 6 SPEAKERS. REAR SEAT DUAL USB CHARGER PORTS (TOYOTA APPROVED EQUIPMENT), 3 DRIVE MODE SELECT, CRUISE CONTROL, OPTITRON SPEEDOMETER WITH 4.2 INCH MID, ADJUSTABLE SUN VISOR WITH ILLUMINATED VANITY MIRROR, ENGINE START/STOP BUTTON, SMART ENTRY SYSTEM ON FRONT DOORS, CENTRE LOCK SWITCH ON PASSENGER DOOR, ENGINE AUTO STOP/START SYSTEM, OUTSIDE & INSIDE REAR VIEW MIRRORS WITH ELECTRO CHROMIC (EC) FEATURE, MOON ROOF, LED HEAD LIGHTS (WITH MANUAL LEVELLING), FRONT LED FOG LAMPS, HEAD LAMP CLEANER, LED DAYTIME RUNNING LIGHT (DRL), CHROME & SILVER COLORED FRONT RADIATOR GRILLE, OUTSIDE REAR VIEW MIRRORS: LINKED WITH REVERSE + POWER RETRACTABLE MIRROR & COLOURED AND POWERED **OUTSIDE REAR VIEW MIRRORS WITH TSL, COLOURED OUTSIDE DOOR HANDLES, REAR SPOILER, SIDE** STEP WITH COLOURED STEP COVER, REAR SPOILER, BLACK ROOF RAILS, TOWING HITCH WITH PINTLE HOOK, REAR CAMERA, SAFETY PACK, ANTI-THEFT SYSTEM (IMMOBILIZER), TIRE PRESSURE MONITORING SYSTEM (TPMS), FRONT AND REAR PARKING SENSORS, HAC, VSC + A-TRC, ANTI-THEFT SYSTEM (IMMOBILIZER), TSC, ABS + BA, AIRBAGS: FRONT + KNEE + SIDE + CURTAIN.