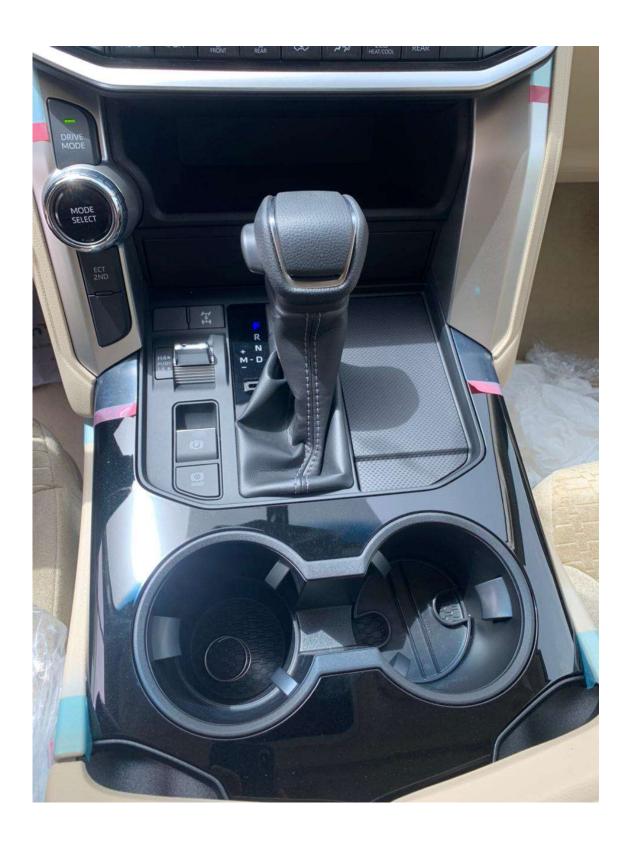

STANDARD SPECIFICATION: STEERING WHEEL CONTROLS, LEATHER STEERING WHEEL, FRONT A/C AUTO WITH INDEPENDENT CONTROL, REAR A/C AUTO (COOLING ONLY), SEAT MATERIAL: HI FABRIC, POWER DRIVER SEAT, REAR SEAT ARM REST WITH CUP HOLDER, COOL BOX, AUDIO: 9 INCH INTEGRATED DISPLAY AUDIO (TOYOTA APPROVED EQUIPMENT) + APPLE CAR PLAY + 6 SPEAKERS. REAR SEAT DUAL USB CHARGER PORTS (TOYOTA APPROVED EQUIPMENT), 3 DRIVE MODE SELECT, CRUISE CONTROL, OPTITRON SPEEDOMETER WITH 4.2 INCH MID, ADJUSTABLE SUN VISOR WITH ILLUMINATED VANITY MIRROR, ENGINE START/STOP BUTTON, SMART ENTRY SYSTEM ON FRONT DOORS, CENTRE LOCK SWITCH ON PASSENGER DOOR, ENGINE AUTO STOP/START SYSTEM, OUTSIDE & INSIDE REAR VIEW MIRRORS WITH ELECTRO CHROMIC (EC) FEATURE, MOON ROOF, LED HEAD LIGHTS (WITH MANUAL LEVELLING), FRONT LED FOG LAMPS, HEAD LAMP CLEANER, LED DAYTIME RUNNING LIGHT (DRL), CHROME & SILVER COLORED FRONT RADIATOR GRILLE, OUTSIDE REAR VIEW MIRRORS: LINKED WITH REVERSE + POWER RETRACTABLE MIRROR & COLOURED AND POWERED **OUTSIDE REAR VIEW MIRRORS WITH TSL, COLOURED OUTSIDE DOOR HANDLES, REAR SPOILER, SIDE** STEP WITH COLOURED STEP COVER, REAR SPOILER, BLACK ROOF RAILS, TOWING HITCH WITH PINTLE HOOK, REAR CAMERA, SAFETY PACK, ANTI-THEFT SYSTEM (IMMOBILIZER), TIRE PRESSURE MONITORING SYSTEM (TPMS), FRONT AND REAR PARKING SENSORS, HAC, VSC + A-TRC, ANTI-THEFT SYSTEM (IMMOBILIZER), TSC, ABS + BA, AIRBAGS: FRONT + KNEE + SIDE + CURTAIN.