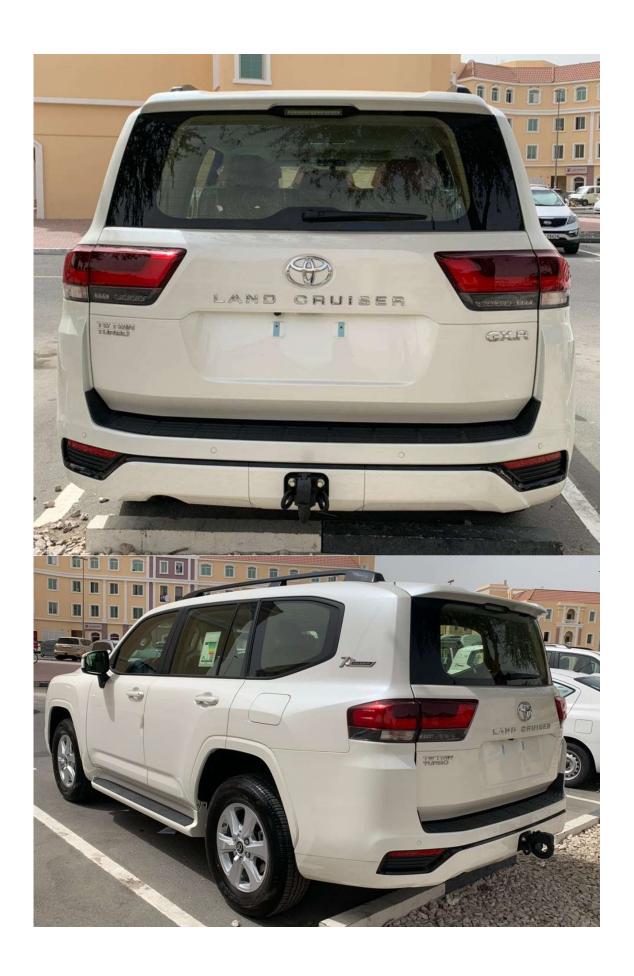

## TOYOTA LC300 3.3L TWIN TURBO DIESEL AT GXR 2022MY

TECHNICAL SPECIFICATION: ENGINE: 3.3L V6 TWIN TURBO, MAX OUTPUT: 302 HP, TORQUE: 700 N.M, TRANSMISSION: 10-SPEED AT WITH SEQUENTIAL MODE, REAR DIFFERENTIAL LOCK, FULL TIME 4WD WITH TRANSFER CASE (HI/LOW), DIMENSIONS(MM): (L) 5115 X (W) 1980 X (H) 1945, TIRES SIZE: 265/65R18, 18 INCH ALLOY WHEEL, 7 PASSENGERS (INCLUDING DRIVER), FUEL TANK CAPACITY: 110 LITER.

STANDARD SPECIFICATION: STEERING WHEEL CONTROLS, LEATHER STEERING WHEEL, FRONT A/C AUTO WITH INDEPENDENT CONTROL, REAR A/C AUTO (COOLING ONLY), SEAT MATERIAL: HI FABRIC, POWER DRIVER SEAT, REAR SEAT ARM REST WITH CUP HOLDER, COOL BOX, AUDIO: 9 INCH INTEGRATED DISPLAY AUDIO (TOYOTA APPROVED EQUIPMENT) + APPLE CAR PLAY + 6 SPEAKERS. REAR SEAT DUAL USB CHARGER PORTS (TOYOTA APPROVED EQUIPMENT), 3 DRIVE MODE SELECT, CRUISE CONTROL, OPTITRON SPEEDOMETER WITH 4.2 INCH MID, ADJUSTABLE SUN VISOR WITH ILLUMINATED VANITY MIRROR, ENGINE START/STOP BUTTON, SMART ENTRY SYSTEM ON FRONT DOORS, CENTRE LOCK SWITCH ON PASSENGER DOOR, ENGINE AUTO STOP/START SYSTEM, OUTSIDE & INSIDE REAR VIEW MIRRORS WITH ELECTRO CHROMIC (EC) FEATURE, MOON ROOF, LED HEAD LIGHTS (WITH MANUAL LEVELLING), FRONT LED FOG LAMPS, HEAD LAMP CLEANER, LED DAYTIME RUNNING LIGHT (DRL), CHROME & SILVER COLORED FRONT RADIATOR GRILLE, OUTSIDE REAR VIEW MIRRORS: LINKED WITH REVERSE + POWER RETRACTABLE MIRROR & COLOURED AND POWERED **OUTSIDE REAR VIEW MIRRORS WITH TSL, COLOURED OUTSIDE DOOR HANDLES, REAR SPOILER, SIDE** STEP WITH COLOURED STEP COVER, REAR SPOILER, BLACK ROOF RAILS, TOWING HITCH WITH PINTLE HOOK, REAR CAMERA, SAFETY PACK, ANTI-THEFT SYSTEM (IMMOBILIZER), TIRE PRESSURE MONITORING SYSTEM (TPMS), FRONT AND REAR PARKING SENSORS, HAC, VSC + A-TRC, ANTI-THEFT SYSTEM (IMMOBILIZER), TSC, ABS + BA, AIRBAGS: FRONT + KNEE + SIDE + CURTAIN.