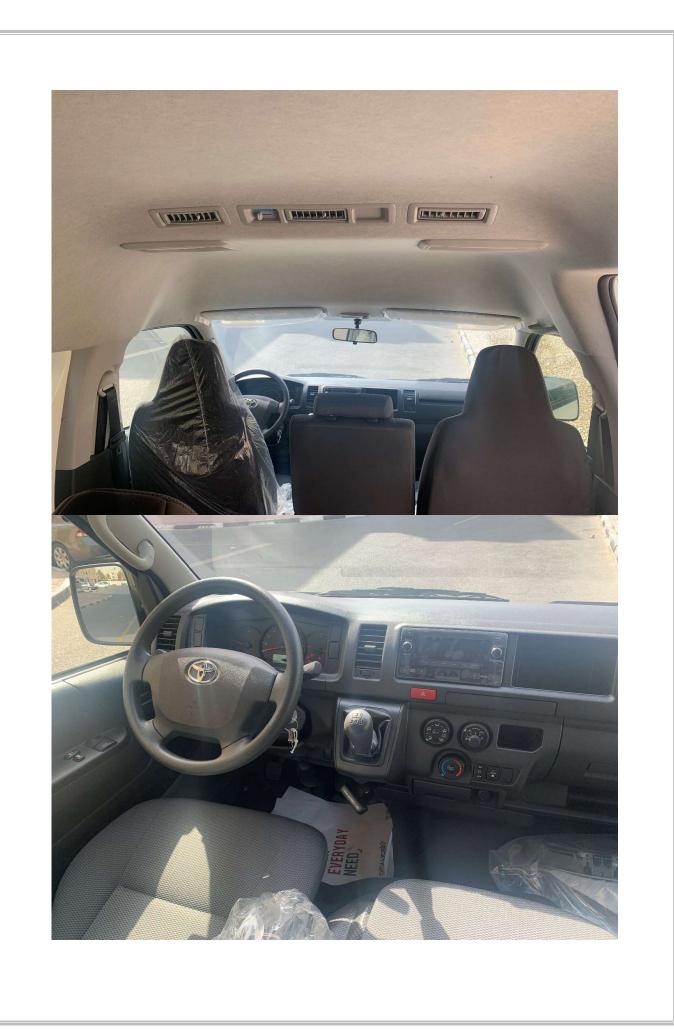

## **Vehicle Specification:**

Wide Body, Super-Long Wheelbase Bus High Roof ,4-Door , 5 Rows 16 Seats Performance Data Safety Features • Engine : 2494 cc , (4) Cylinders L-Type • Anti-Locking Brakes (ABS) • Power : 101 HP @ 3600 RPM • 2 Air Bag System (Driver , Passenger) • Torque : 260 N.M @1600-2400 RPM • Transmission : 5 Speed Manual • Power Steering • Steel Wheel 15" Tube Less • Rear Window Wiper • Side and Rear Step Interior / Convenience Features • Mud Guard (Front + Rear) Cooler and Heater • Fabric Seat Material • Power Windows • Power Door Lock (Front+Slide+Back) • Steering Column (Manual Tilt) • Audio (AM/FM, CD, USB, 4SP).