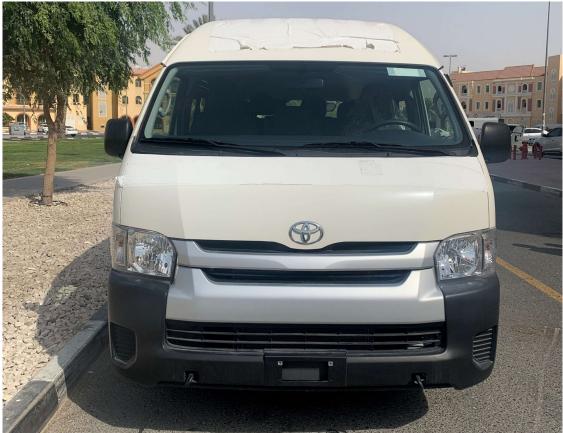

## TOYOTA HIACE 16 STR 2.5 DSL HIGH ROOF 2021MY

## **Vehicle Specification:**

Wide Body, Super-Long Wheelbase Bus High Roof ,4-Door , 5 Rows 16 Seats Performance Data Safety Features • Engine : 2494 cc , (4) Cylinders L-Type • Anti-Locking Brakes (ABS) • Power : 101 HP @ 3600 RPM • 2 Air Bag System (Driver , Passenger) • Torque : 260 N.M @1600-2400 RPM • Transmission : 5 Speed Manual • Power Steering • Steel Wheel 15" Tube Less • Rear Window Wiper • Side and Rear Step Interior / Convenience Features • Mud Guard (Front + Rear) Cooler and Heater • Fabric Seat Material • Power Windows • Power Door Lock (Front+Slide+Back) • Steering Column (Manual Tilt) • Audio (AM/FM, CD, USB, 4SP).