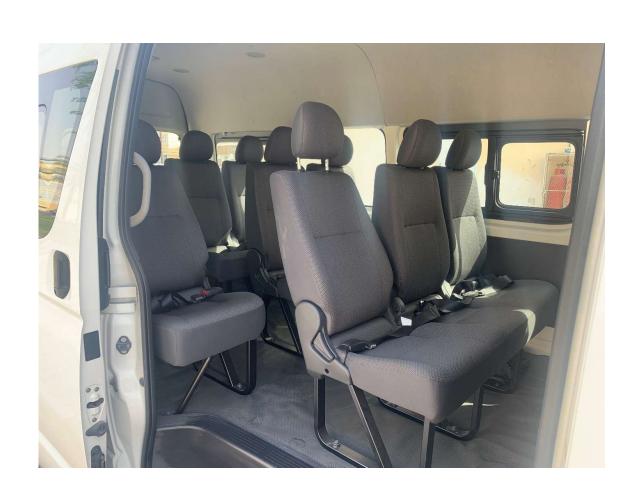

## **Vehicle Specification:**

Wide Body, Super-Long Wheelbase Bus High Roof ,4-Door , 5 Rows 16 Seats Performance Data Safety Features • Engine : 2494 cc , (4) Cylinders L-Type • Anti-Locking Brakes (ABS) • Power : 101 HP @ 3600 RPM • 2 Air Bag System (Driver , Passenger) • Torque : 260 N.M @1600-2400 RPM • Transmission : 5 Speed Manual • Power Steering • Steel Wheel 15" Tube Less • Rear Window Wiper • Side and Rear Step Interior / Convenience Features • Mud Guard (Front + Rear) Cooler and Heater • Fabric Seat Material • Power Windows • Power Door Lock (Front+Slide+Back) • Steering Column (Manual Tilt) • Audio (AM/FM, CD, USB, 4SP).