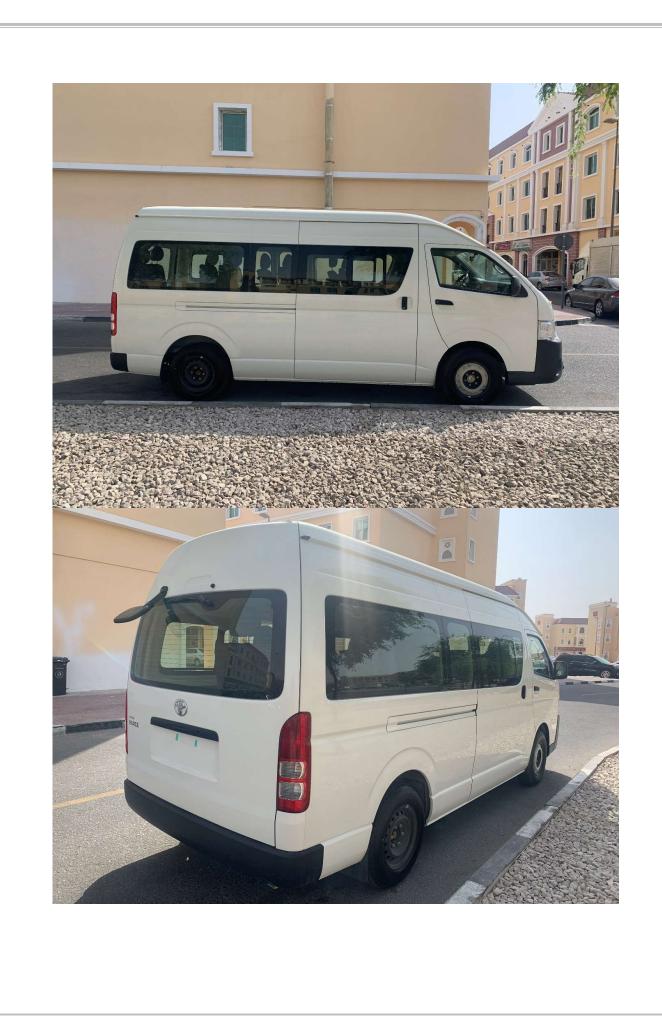

## TOYOTA HIACE 16 STR 2.5 DSL HIGH ROOF 2021MY

## **Vehicle Specification:**

Wide Body, Super-Long Wheelbase Bus High Roof ,4-Door , 5 Rows 16 Seats Performance Data Safety Features • Engine : 2494 cc , (4) Cylinders L-Type • Anti-Locking Brakes (ABS) • Power : 101 HP @ 3600 RPM • 2 Air Bag System (Driver , Passenger) • Torque : 260 N.M @1600-2400 RPM • Transmission : 5 Speed Manual • Power Steering • Steel Wheel 15" Tube Less • Rear Window Wiper • Side and Rear Step Interior / Convenience Features • Mud Guard (Front + Rear) Cooler and Heater • Fabric Seat Material • Power Windows • Power Door Lock (Front+Slide+Back) • Steering Column (Manual Tilt) • Audio (AM/FM, CD, USB, 4SP).