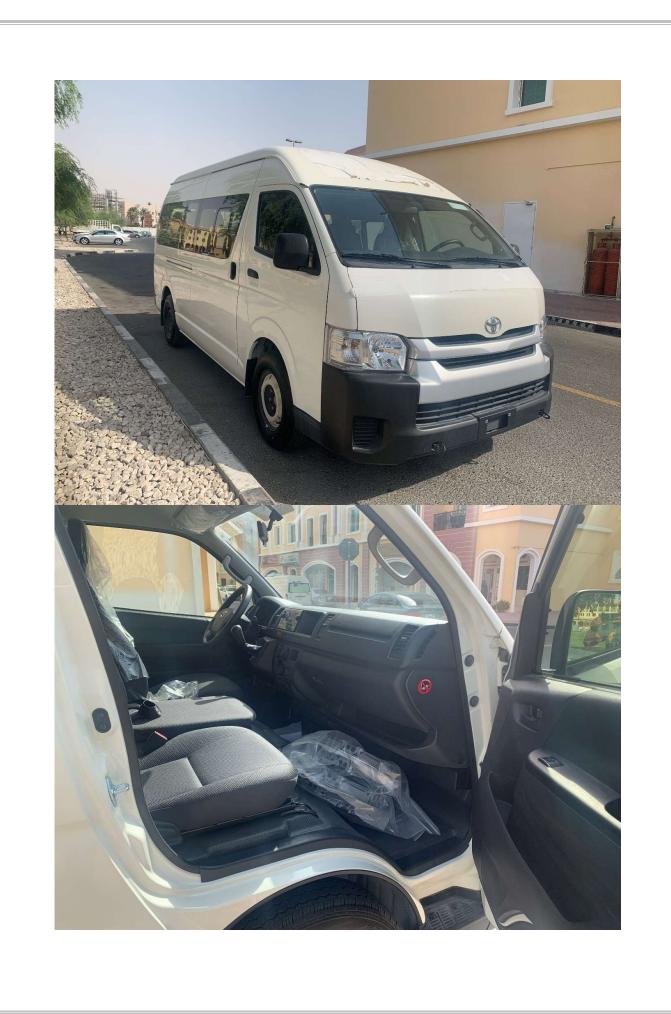

## TOYOTA HIACE 16 STR 2.5 DSL HIGH ROOF 2021MY

## **Vehicle Specification:**

Wide Body, Super-Long Wheelbase Bus High Roof ,4-Door , 5 Rows 16 Seats Performance Data Safety Features • Engine : 2494 cc , (4) Cylinders L-Type • Anti-Locking Brakes (ABS) • Power : 101 HP @ 3600 RPM • 2 Air Bag System (Driver , Passenger) • Torque : 260 N.M @1600-2400 RPM • Transmission : 5 Speed Manual • Power Steering • Steel Wheel 15" Tube Less • Rear Window Wiper • Side and Rear Step Interior / Convenience Features • Mud Guard (Front + Rear) Cooler and Heater • Fabric Seat Material • Power Windows • Power Door Lock (Front+Slide+Back) • Steering Column (Manual Tilt) • Audio (AM/FM, CD, USB, 4SP).