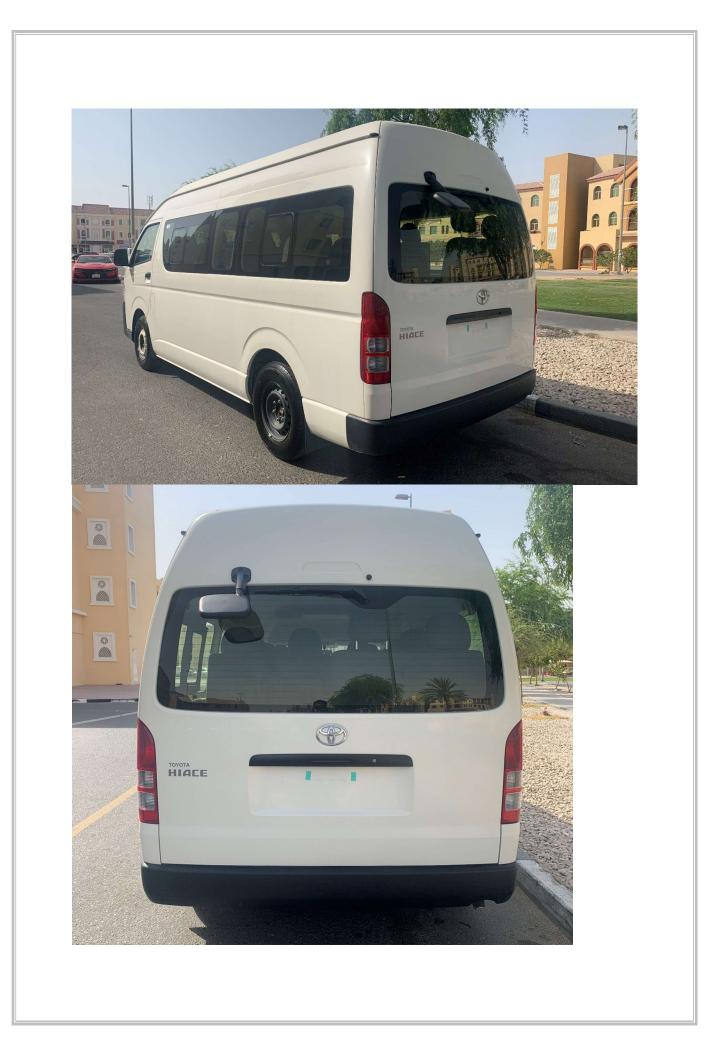

## TOYOTA HIACE 16 STR 2.5 DSL HIGH ROOF 2021MY

## **Vehicle Specification:**

Wide Body, Super-Long Wheelbase Bus High Roof ,4-Door , 5 Rows 16 Seats Performance Data Safety Features • Engine : 2494 cc , (4) Cylinders L-Type • Anti-Locking Brakes (ABS) • Power : 101 HP @ 3600 RPM • 2 Air Bag System (Driver , Passenger) • Torque : 260 N.M @1600-2400 RPM • Transmission : 5 Speed Manual • Power Steering • Steel Wheel 15" Tube Less • Rear Window Wiper • Side and Rear Step Interior / Convenience Features • Mud Guard (Front + Rear) Cooler and Heater • Fabric Seat Material • Power Windows • Power Door Lock (Front+Slide+Back) • Steering Column (Manual Tilt) • Audio (AM/FM, CD, USB, 4SP).