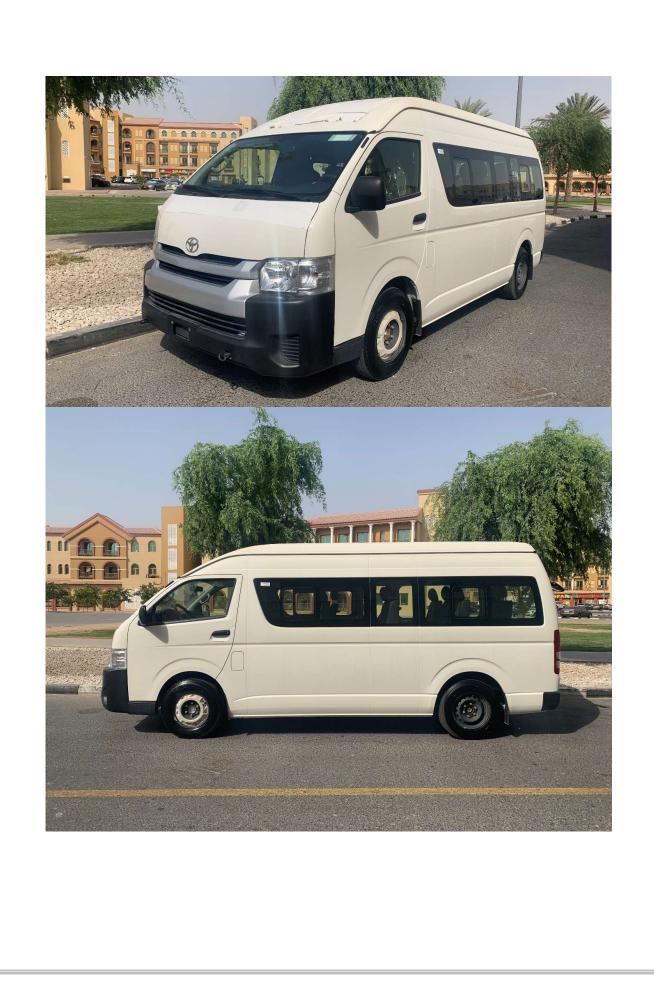

## TOYOTA HIACE 16 STR 2.5 DSL HIGH ROOF 2021MY

## **Vehicle Specification:**

Wide Body, Super-Long Wheelbase Bus High Roof ,4-Door , 5 Rows 16 Seats Performance Data Safety Features • Engine : 2494 cc , (4) Cylinders L-Type • Anti-Locking Brakes (ABS) • Power : 101 HP @ 3600 RPM • 2 Air Bag System (Driver , Passenger) • Torque : 260 N.M @1600-2400 RPM • Transmission : 5 Speed Manual • Power Steering • Steel Wheel 15" Tube Less • Rear Window Wiper • Side and Rear Step Interior / Convenience Features • Mud Guard (Front + Rear) Cooler and Heater • Fabric Seat Material • Power Windows • Power Door Lock (Front+Slide+Back) • Steering Column (Manual Tilt) • Audio (AM/FM, CD, USB, 4SP).