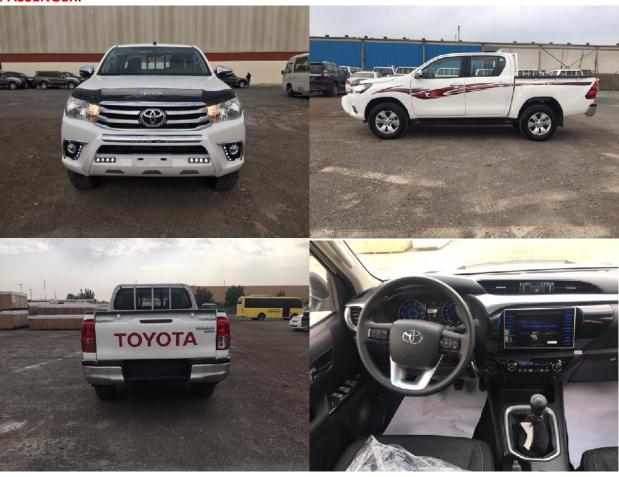

## TOYOTA HILUX 2.4L MT 4X4 DIESEL DOUBLE CAB-2016 MODEL

<u>Technical Specifications</u>: Engine – 2.4L 4 CYL 16V DOHC, Torque: 40.7 KG-M/1600-2000RPM, Power: 147HP/3600RPM, 4WD, Transmission – 6 Speed Manual Transmission. Tire Size – 265/65R17 Alloy.

<u>Standard Specifications</u>: Power steering, Power windows, <u>OUTSIDE MIRRORS – ELECTRICALLY ADJUSTABLE</u>, Audio: AM/FM/CD + Speaker, <u>STEERING CONTROLS FOR AUDIO + BLUETOOTH</u>, FABRIC SEAT, Air Conditioning, Front Fog lamps, Side strips, Bed liner, <u>CENTRAL LOCKING</u>, Rear AC Vents, Inside door handle chrome, <u>ANTI- LOCK BRAKING SYSTEM</u>, <u>AIRBAGS – DRIVER + PASSENGER</u>.